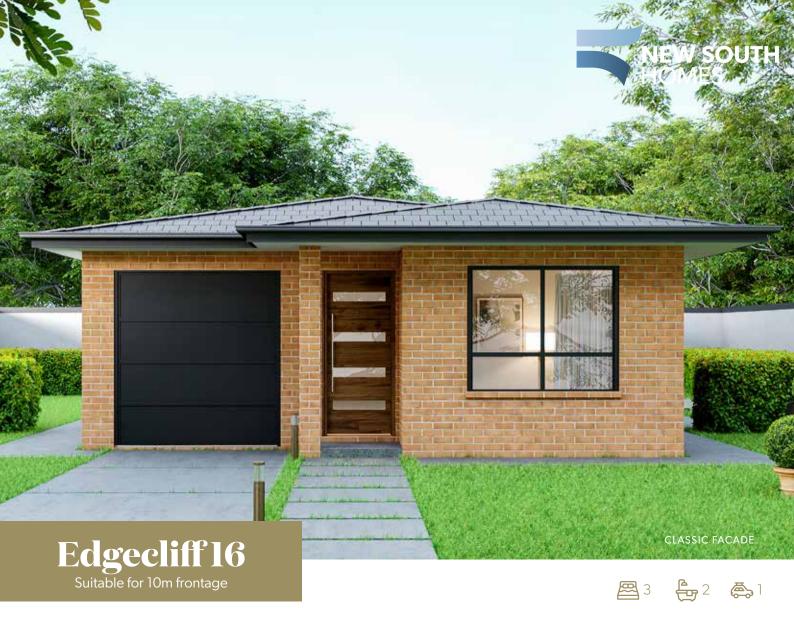

## Included in this home as part of our Essential Inclusions:

- 600x600mm Porcelain Tiles to all Common Ground Floor Areas
- PGH Brick Facade with Monier Roof Tiles
- Quality Wattyl Two-Coat Paint System to Walls and Ceilings
- Laminex Kitchen Benchtop & 2100mm High Cupboards
- Westinghouse Kitchen Appliances
- 1500mm Wide Wall-Hung Polyurethane Gloss Bathroom Vanity

Talk to your consultant today for pricing! 02 9841 7441 | info@newsouthhomes.com.au | www.newsouthhomes.com.au

| Edgecliff 16 |       |       |      |        |       |                   |     |
|--------------|-------|-------|------|--------|-------|-------------------|-----|
| Total Area   | 172m² | Width | 7.9m | Length | 21.4m | Minimum Lot Width | 10m |
| Ground Floor | 132m² | Porch | lm²  | Garage | 19m²  | Customisable      | Yes |