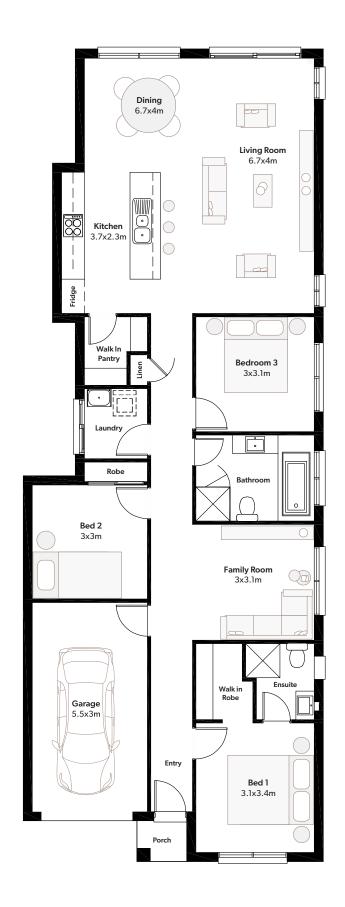

Talk to your consultant today for pricing! 02 9841 7441 | info@newsouthhomes.com.au | www.newsouthhomes.com.au

| Edgecliff 16 |       |       |      |        |       |                   |     |
|--------------|-------|-------|------|--------|-------|-------------------|-----|
| Total Area   | 172m² | Width | 7.9m | Length | 21.4m | Minimum Lot Width | 10m |
| Ground Floor | 132m² | Porch | lm²  | Garage | 19m²  | Customisable      | Yes |