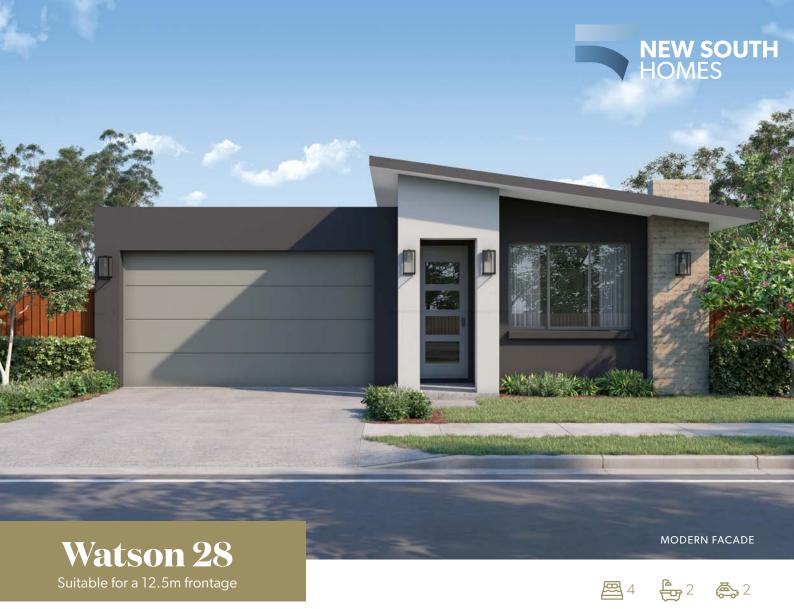

## Watson 28

Suitable for a 12.5m frontage

 Ground Floor
 206.6m²

 Garage
 33.98m²

 Porch
 1.35m²

 Alfresco
 12.54m²