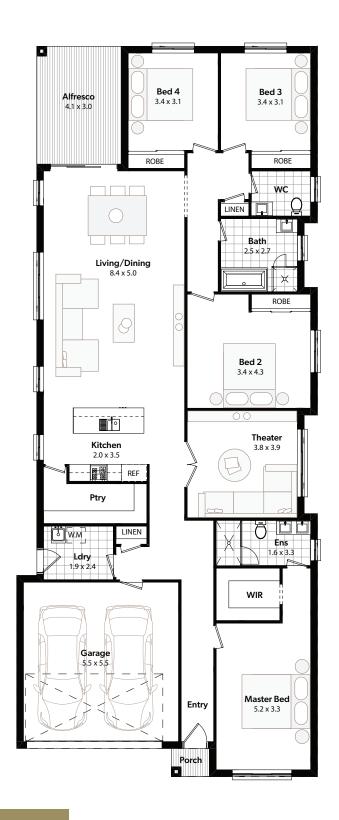

## Watson 28

Suitable for a 12.5m frontage

 Ground Floor
 206.6m²

 Garage
 33.98m²

 Porch
 1.35m²

 Alfresco
 12.54m²