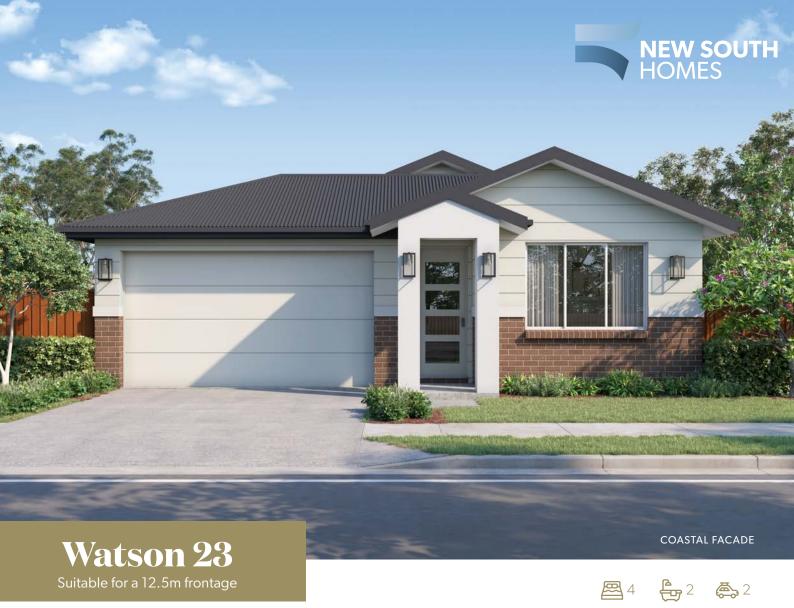

## Watson 23

Suitable for a 12.5m frontage

 $\begin{tabular}{lll} \textbf{Total Area} & 220 m^2 \\ \textbf{Width} & 11.4 m \\ \textbf{Length} & 22.5 m \\ \end{tabular}$ 

 Ground Floor
 173.78m²

 Garage
 33.39m²

 Porch
 1.60m²

 Alfresco
 11.37m²