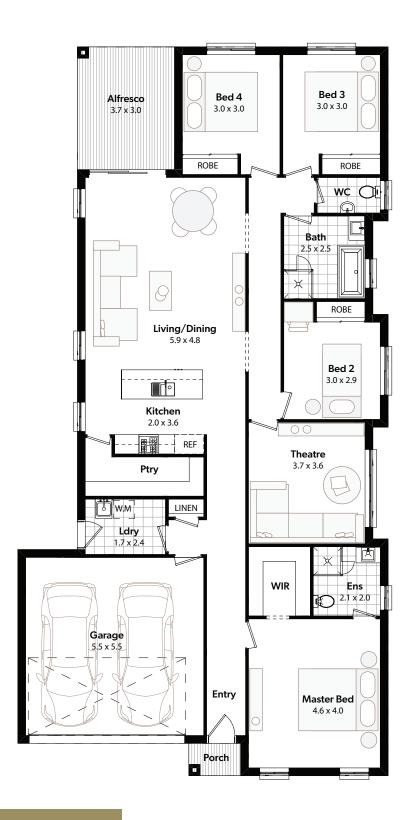

## Watson 23

Suitable for a 12.5m frontage

 $\begin{tabular}{lll} \textbf{Total Area} & 220 m^2 \\ \textbf{Width} & 11.4 m \\ \textbf{Length} & 22.5 m \\ \end{tabular}$ 

 Ground Floor
 173.78m²

 Garage
 33.39m²

 Porch
 1.60m²

 Alfresco
 11.37m²