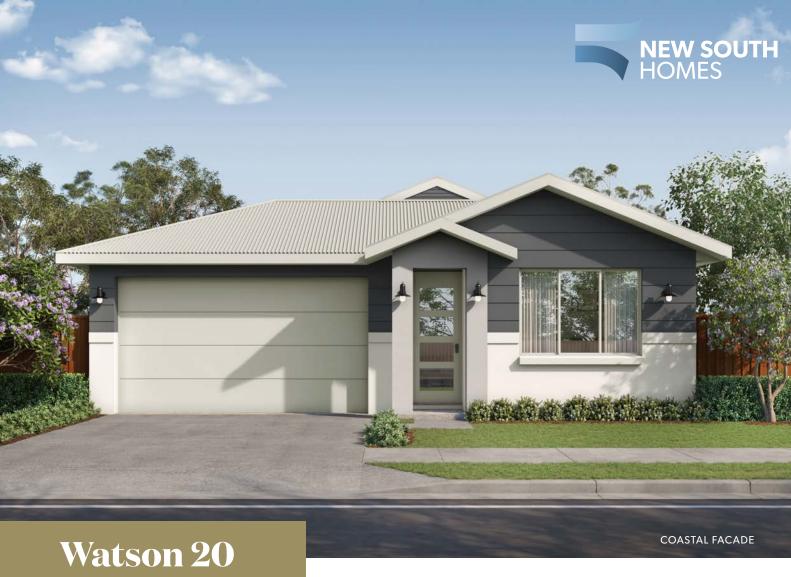

## Watson 20

Suitable for a 12.5m frontage

Total Area181m²Width10.5mLength20.6m