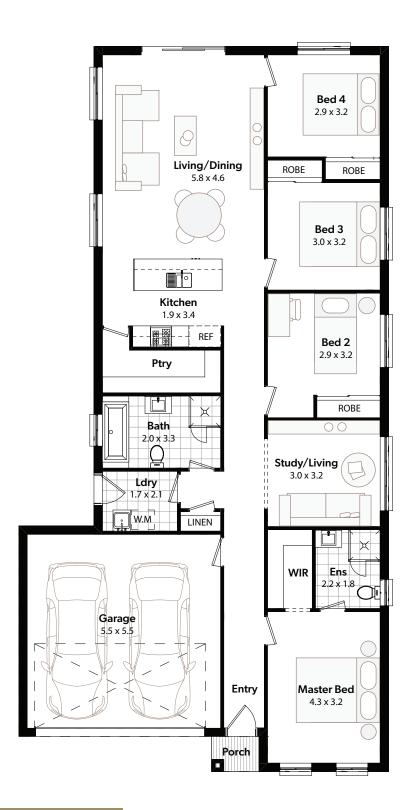

## Watson 20

Suitable for a 12.5m frontage

Total Area181m²Width10.5mLength20.6m