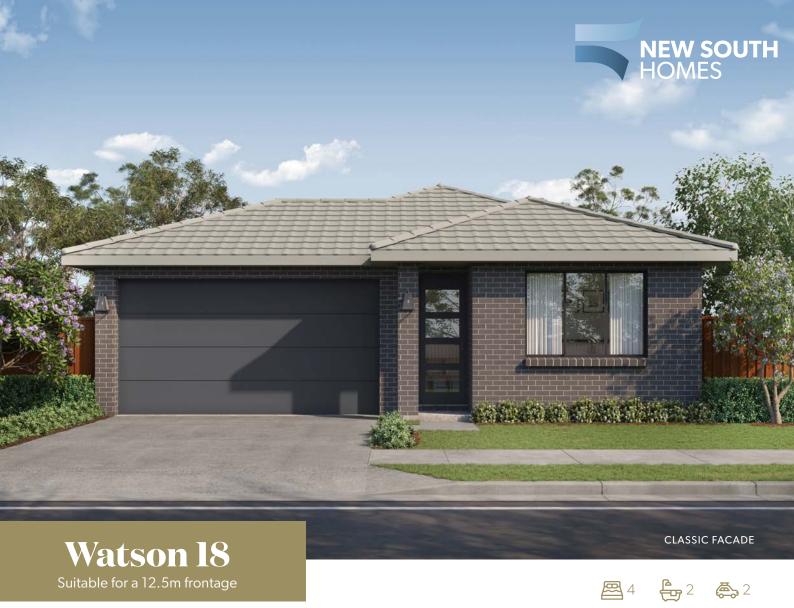

## Watson 18

Suitable for a 12.5m frontage

**Total Area** 165m<sup>2</sup> Width 10.6m Length 18.4m

**Ground Floor** Garage

33.48m<sup>2</sup>

130.85m<sup>2</sup>

1.27m<sup>2</sup>