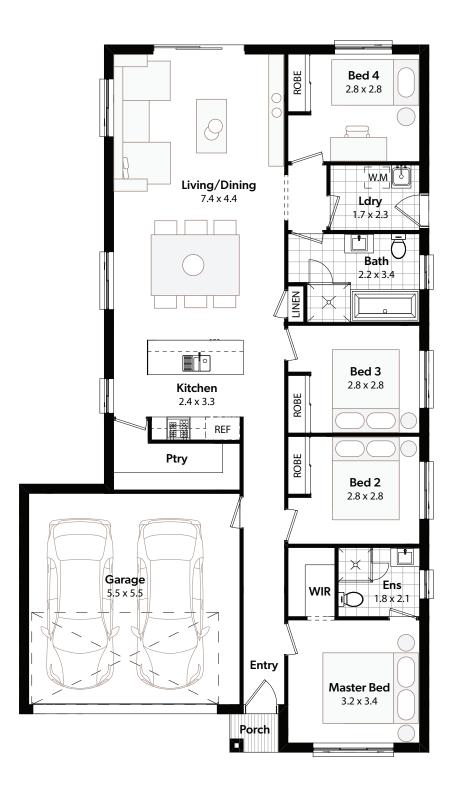

## Watson 18

Suitable for a 12.5m frontage

**Total Area** 165m<sup>2</sup> Width 10.6m Length 18.4m

**Ground Floor** Garage

33.48m<sup>2</sup>

130.85m<sup>2</sup>

1.27m<sup>2</sup>