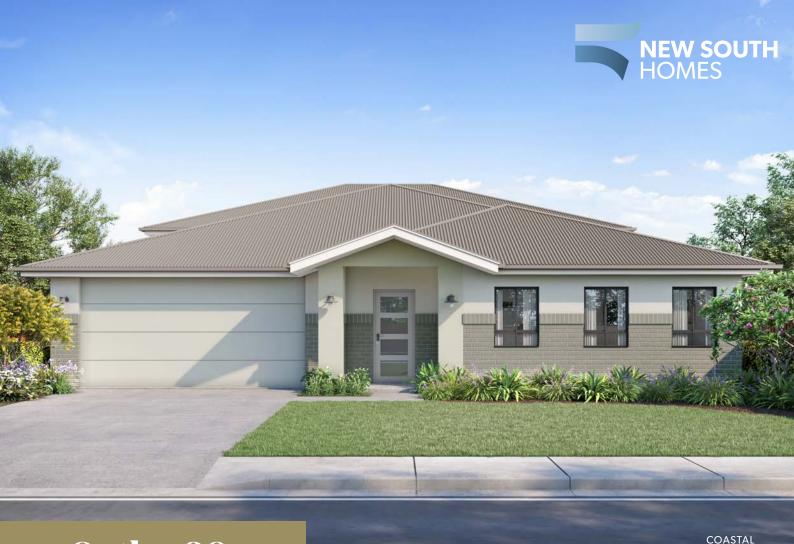

Oatley 36 Suitable for a 18m frontage











## Included in this home as part of our Elite Inclusions:

- 600x600mm Porcelain Tiles to all Common Ground Floor Areas
- PGH Brick Facade with Monier Roof Tiles
- 2600mm High Ceilings
- Quality Wattyl Three-Coat Paint System to Walls and Ceilings
- 2400mm High Cupboards with Bulkhead

- 20mm Stone Benchtop to Kitchen
- Westinghouse 900mm Kitchen Appliances
- Full Height Tiling to Bathrooms
- Full Laundry with 20mm Stone benchtop, Cabinetry, Sink
- PLUS much more!

Talk to your consultant today for pricing!

02 9841 7441 | info@newsouthhomes.com.au | www.newsouthhomes.com.au





GROUND FLOOR

FIRST FLOOR

## Oatley 36 Suitable for a 18m frontage



 Ground Floor
 163.63m²

 First Floor
 106.42m²

 Garage
 38.15m²

 Porch
 3.81m²

 Alfresc