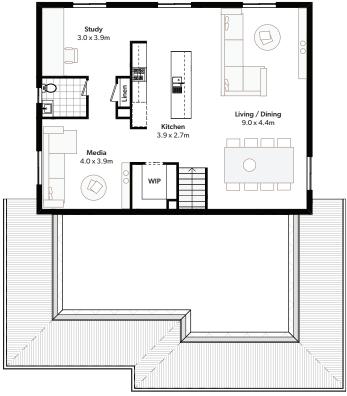

Oatley 36 Suitable for a 18m frontage

02 9841 7441 | info@newsouthhomes.com.au | www.newsouthhomes.com.au

GROUND FLOOR

FIRST FLOOR

## Oatley 36 Suitable for a 18m frontage

 Ground Floor
 163.63m²

 First Floor
 106.42m²

 Garage
 38.15m²

 Porch
 3.81m²

 Alfresco
 15.00m²