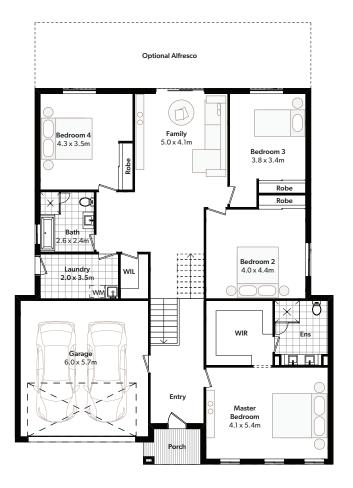

02 9841 7441 | info@newsouthhomes.com.au | www.newsouthhomes.com.au

GROUND FLOOR

FIRST FLOOR

## Oatley 36 Suitable for a 18m frontage

 Ground Floor
 163.63m²

 First Floor
 106.42m²

 Garage
 38.15m²

 Porch
 3.81m²

 Alfresco
 15.00m²