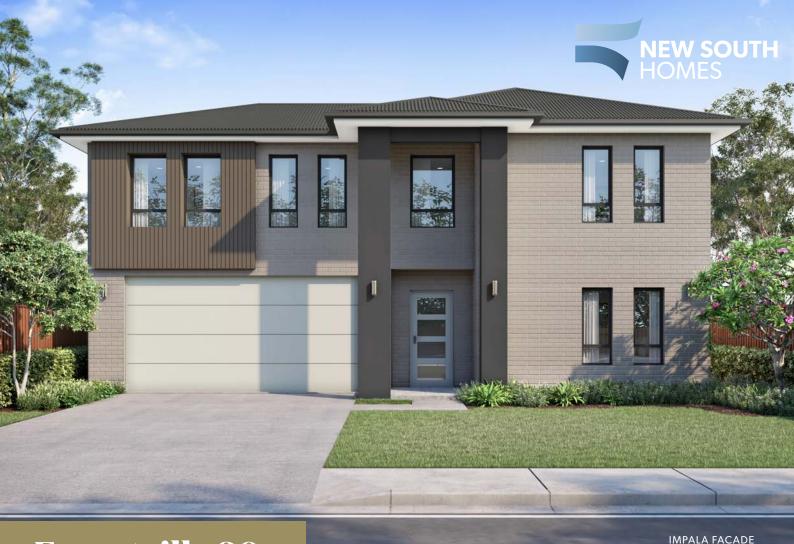

Forestville 30

Suitable for a 15m frontage

## Forestville 30

Suitable for a 15m frontage

**Total Area** 278.14m<sup>2</sup> Width 13.1m Length 17.2m

| <b>Ground Floor</b> | 147.46m²            |
|---------------------|---------------------|
| First Floor         | 79.76m²             |
| Garage              | 35.92m <sup>2</sup> |
| Porch               | 3.15m <sup>2</sup>  |
| Alfresco            | 12.00m <sup>2</sup> |