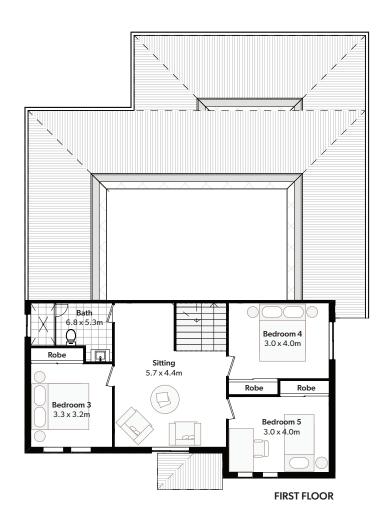

## Forestville 30

Suitable for a 15m frontage

**Total Area** 278.14m<sup>2</sup> Width 13.1m Length 17.2m

| <b>Ground Floor</b> | 147.46m²            |
|---------------------|---------------------|
| First Floor         | 79.76m²             |
| Garage              | 35.92m <sup>2</sup> |
| Porch               | 3.15m <sup>2</sup>  |
| Alfresco            | 12.00m <sup>2</sup> |