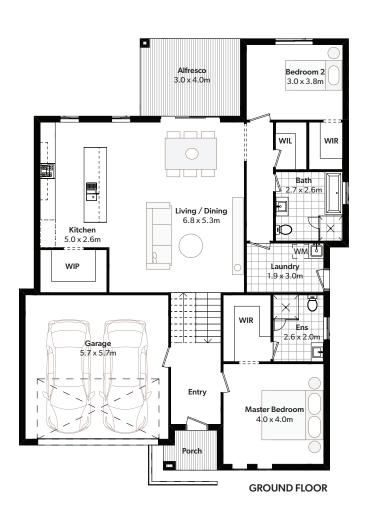

## Forestville 30

Suitable for a 15m frontage

**Total Area** 278.14m<sup>2</sup> Width 13.1m Length 17.2m

| <b>Ground Floor</b> | 147.46m²            |
|---------------------|---------------------|
| First Floor         | 79.76m²             |
| Garage              | 35.92m <sup>2</sup> |
| Porch               | 3.15m <sup>2</sup>  |
| Alfresco            | 12.00m <sup>2</sup> |