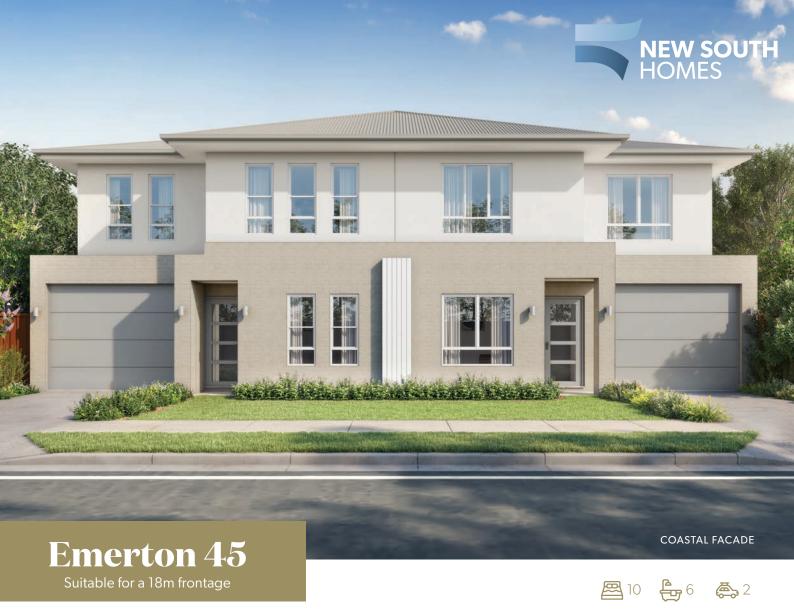

## **Emerton 45**

Suitable for a 18m frontage

Dwelling A

 Ground Floor
 100.93m²

 First Floor
 90.32m²

 Garage
 21.03m²

 Porch
 1.40m²

 Alfresco
 22.50m²

Dwelling B

 Ground Floor
 100.93m²

 First Floor
 90.32m²

 Garage
 21.03m²

 Garage
 21.03m²

 Porch
 1.40m²

 Alfresco
 22.50m²