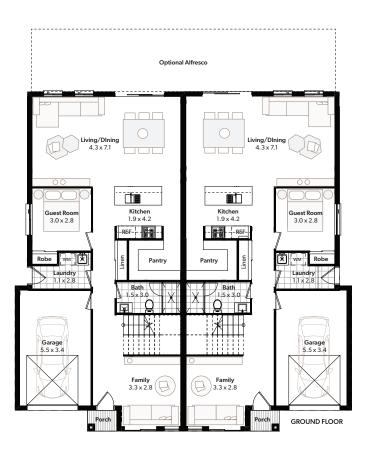

## **Emerton 45**

Suitable for a 18m frontage

Dwelling A

 Ground Floor
 100.93m²

 First Floor
 90.32m²

 Garage
 21.03m²

 Porch
 1.40m²

 Alfresco
 22.50m²

Dwelling B

 Ground Floor
 100.93m²

 First Floor
 90.32m²

 Garage
 21.03m²

 Garage
 21.03m²

 Porch
 1.40m²

 Alfresco
 22.50m²