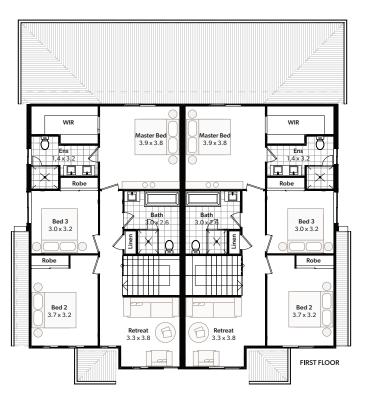

## **Emerton 45**

Suitable for a 18m frontage

Dwelling A

 Ground Floor
 100.93m²

 First Floor
 90.32m²

 Garage
 21.03m²

 Porch
 1.40m²

 Alfresco
 22.50m²

Dwelling B

 Ground Floor
 100.93m²

 First Floor
 90.32m²

 Garage
 21.03m²

 Garage
 21.03m²

 Porch
 1.40m²

 Alfresco
 22.50m²