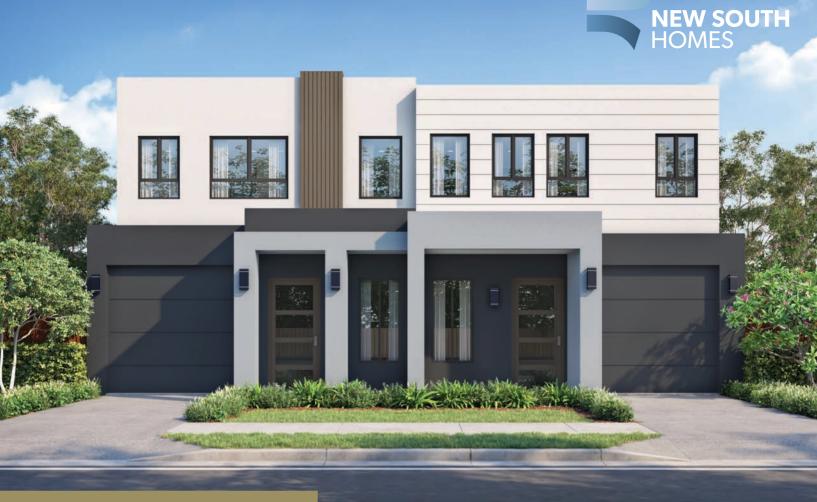

Carlton 41 Suitable for a 15m frontage OPULENT FACADE

**2** 

**6**5

8

Included in this home as part of our Elite Inclusions:

- 600x600mm Porcelain Tiles to all Common Ground Floor Areas
- PGH Brick Facade with Monier Roof Tiles
- 1600mm High Ceilings
- Quality Wattyl Three-Coat Paint System to Walls and Ceilings
- 2400mm High Cupboards with Bulkhead

- 20mm Stone Benchtop to Kitchen
- Westinghouse 900mm Kitchen Appliances
- Full Height Tiling to Bathrooms
- Full Laundry with 20mm Stone Benchtop, Cabinetry, Sink
- PLUS much more!