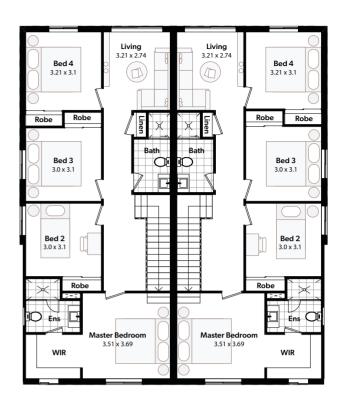

## **Carlton 41**

**Total Area** Width Length

```
382m<sup>2</sup>
13.1m
16.7m
```

## 🖴 4 🖶 2.5 奏 1

Dwelling A **Ground Floor First Floor** Garage Porch Alfresco

79.22m<sup>2</sup> 91.94m<sup>2</sup> 18.60m<sup>2</sup> 1.7m<sup>2</sup> 15.76m<sup>2</sup>

| 墨 4 | <del>ட</del> ்சு 2.5 | ا<br>چ |
|-----|----------------------|--------|
|     | $\sim$               | -0-0-  |

| Dwelling B   |                     |
|--------------|---------------------|
| Ground Floor | 79.22m <sup>2</sup> |
| First Floor  | 91.94m <sup>2</sup> |
| Garage       | 18.60m <sup>2</sup> |
| Porch        | 1.7m <sup>2</sup>   |
| Alfresco     | 15.76m <sup>2</sup> |