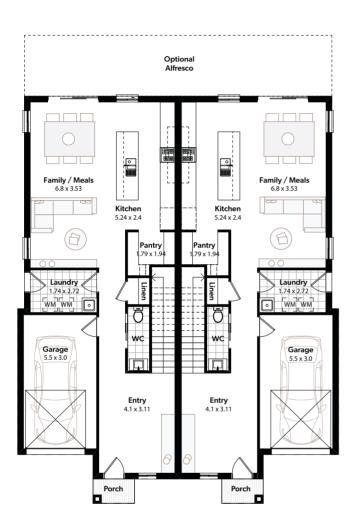

## **Carlton 41**

**Total Area** Width Length

```
382m<sup>2</sup>
13.1m
16.7m
```

## 🖴 4 🖶 2.5 奏 1

Dwelling A **Ground Floor First Floor** Garage Porch Alfresco

79.22m<sup>2</sup> 91.94m<sup>2</sup> 18.60m<sup>2</sup> 1.7m<sup>2</sup> 15.76m<sup>2</sup>

| 墨 4 | <del>ட</del> ்சு 2.5 | ا<br>چ |
|-----|----------------------|--------|
|     | $\sim$               | -0-0-  |

| Dwelling B   |                     |
|--------------|---------------------|
| Ground Floor | 79.22m <sup>2</sup> |
| First Floor  | 91.94m <sup>2</sup> |
| Garage       | 18.60m <sup>2</sup> |
| Porch        | 1.7m <sup>2</sup>   |
| Alfresco     | 15.76m <sup>2</sup> |