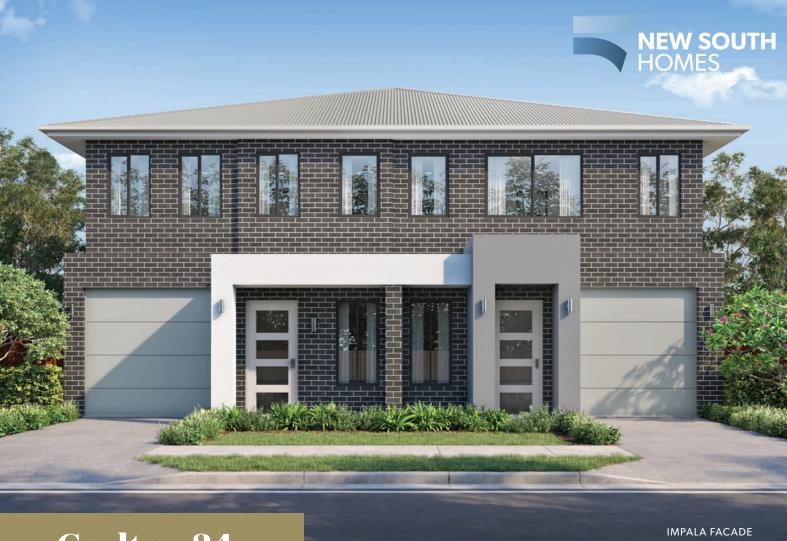

Carlton 34

Suitable for a 14m frontage





## Included in this home as part of our Elite Inclusions:

- 600x600mm Porcelain Tiles to all Common Ground Floor Areas
- PGH Brick Facade with Monier Roof Tiles
- 2600mm High Ceilings
- Quality Wattyl Three-Coat Paint System to Walls and Ceilings
- 2400mm High Cupboards with Bulkhead

- 20mm Stone Benchtop to Kitchen
- Westinghouse 900mm Kitchen Appliances
- Full Height Tiling to Bathrooms
- Full Laundry with 20mm Stone benchtop, Cabinetry, Sink
- PLUS much more!

Talk to your consultant today for pricing!

02 9841 7441 | info@newsouthhomes.com.au | www.newsouthhomes.com.au





## **Carlton 34**

Suitable for a 14m frontage



Dwelling ADwelling BGround Floor71.33m²Ground FloorFirst Floor66.33m²First Floor

 Garage
 18.66m²

 Porch
 2.99m²