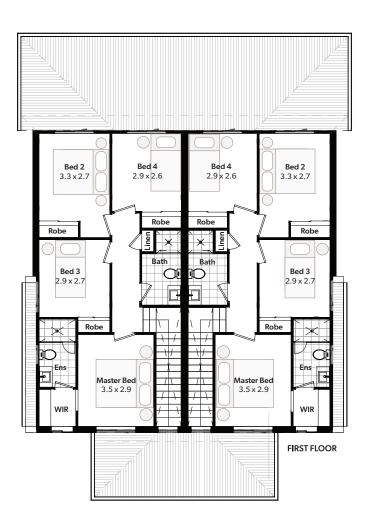

## **Carlton 34**

Suitable for a 14m frontage

Dwelling ADwelling BGround Floor71.33m²Ground FloorFirst Floor66.33m²First Floor

 Garage
 18.66m²

 Porch
 2.99m²

 Alfresco
 17.41m²

 Ground Floor
 65.38m²

 First Floor
 67.86m²

 Garage
 19.96m²

 Porch
 2.86m²

 Alfresco
 3.72m²