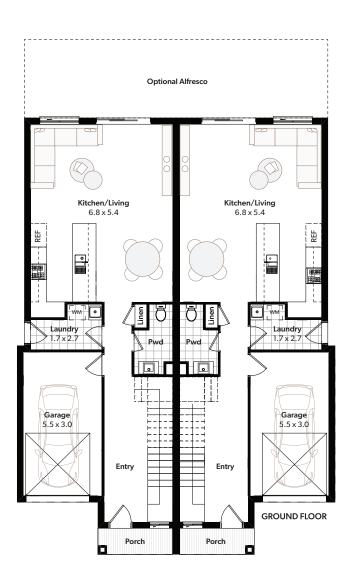

## **Carlton 34**

Suitable for a 14m frontage

Dwelling ADwelling BGround Floor71.33m²Ground FloorFirst Floor66.33m²First Floor

 Garage
 18.66m²

 Porch
 2.99m²

 Alfresco
 17.41m²

 Ground Floor
 65.38m²

 First Floor
 67.86m²

 Garage
 19.96m²

 Porch
 2.86m²

 Alfresco
 3.72m²