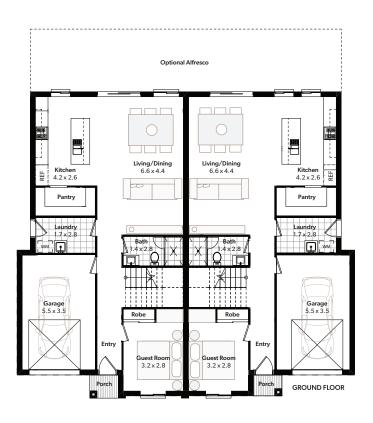

## Arncliffe 42

Suitable for a 18m frontage

**Total Area** 390m<sup>2</sup> Width 16.1m 14.7m Length

|  | Dwelling | Α |
|--|----------|---|
|  |          |   |

**Ground Floor** 86.33m<sup>2</sup> **First Floor** 87.75m<sup>2</sup> 21.62m<sup>2</sup> Garage Porch Alfresco 22.32m<sup>2</sup> **Dwelling B** 

**First Floor** 

86.33m<sup>2</sup> 84.22m<sup>2</sup>

21.62m<sup>2</sup>

1.37m<sup>2</sup>

22.32m<sup>2</sup>

Garage 1.53m<sup>2</sup> Porch Alfresco

Your dream home starts here