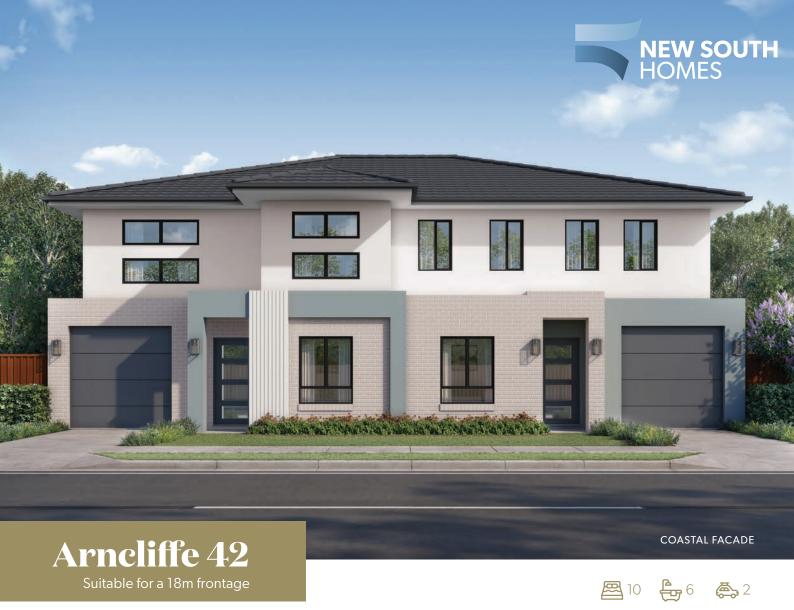

## Arncliffe 42

Suitable for a 18m frontage

**Total Area** 390m<sup>2</sup> Width 16.1m 14.7m Length

|  | Dwelling | Α |
|--|----------|---|
|  |          |   |

**Ground Floor** 86.33m<sup>2</sup> **First Floor** 87.75m<sup>2</sup> 21.62m<sup>2</sup> Garage Porch Alfresco 22.32m<sup>2</sup> **Dwelling B** 

**First Floor** 

86.33m<sup>2</sup> 84.22m<sup>2</sup>

21.62m<sup>2</sup>

1.37m<sup>2</sup>

22.32m<sup>2</sup>

Garage 1.53m<sup>2</sup> Porch Alfresco

Your dream home starts here