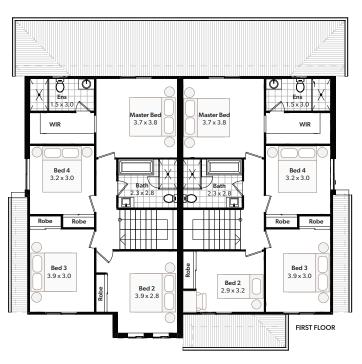

## Arncliffe 42

Suitable for a 18m frontage

**Total Area** 390m<sup>2</sup> Width 16.1m 14.7m Length

|  | Dwelling | Α |
|--|----------|---|
|  |          |   |

**Ground Floor** 86.33m<sup>2</sup> **First Floor** 87.75m<sup>2</sup> 21.62m<sup>2</sup> Garage Porch Alfresco 22.32m<sup>2</sup> **Dwelling B** 

**First Floor** 

86.33m<sup>2</sup> 84.22m<sup>2</sup>

21.62m<sup>2</sup>

1.37m<sup>2</sup>

22.32m<sup>2</sup>

Garage 1.53m<sup>2</sup> Porch Alfresco

Your dream home starts here