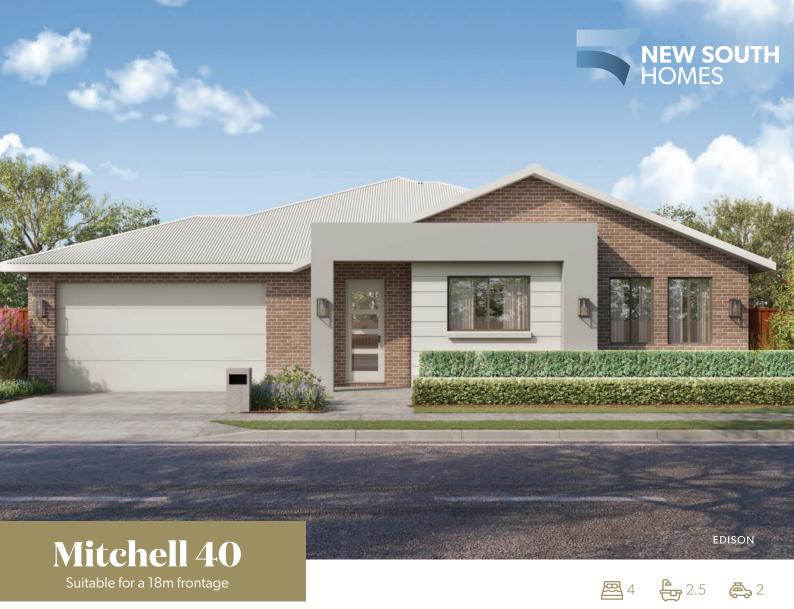

Talk to your consultant today for pricing!

02 9841 7441 | info@newsouthhomes.com.au | www.newsouthhomes.com.au

The state of the s

| Mitchell 40  |       |          |         |        |        |             |           |
|--------------|-------|----------|---------|--------|--------|-------------|-----------|
| Total Area   | 368m² | Width    | 16.07m  | Length | 26.55m | Minimum Lot | Width 18m |
| Ground Floor | 282m² | Alfresco | 38.42m² | Porch  | 8.34m² | Garage      | 39.29m²   |