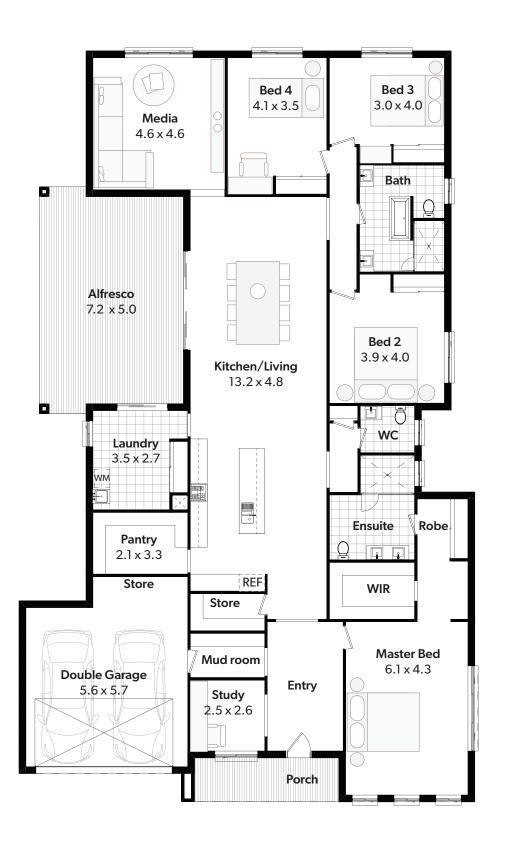

Talk to your consultant today for pricing!

02 9841 7441 | info@newsouthhomes.com.au | www.newsouthhomes.com.au

The state of the s

| Mitchell 40  |       |          |         |        |        |             |           |
|--------------|-------|----------|---------|--------|--------|-------------|-----------|
| Total Area   | 368m² | Width    | 16.07m  | Length | 26.55m | Minimum Lot | Width 18m |
| Ground Floor | 282m² | Alfresco | 38.42m² | Porch  | 8.34m² | Garage      | 39.29m²   |