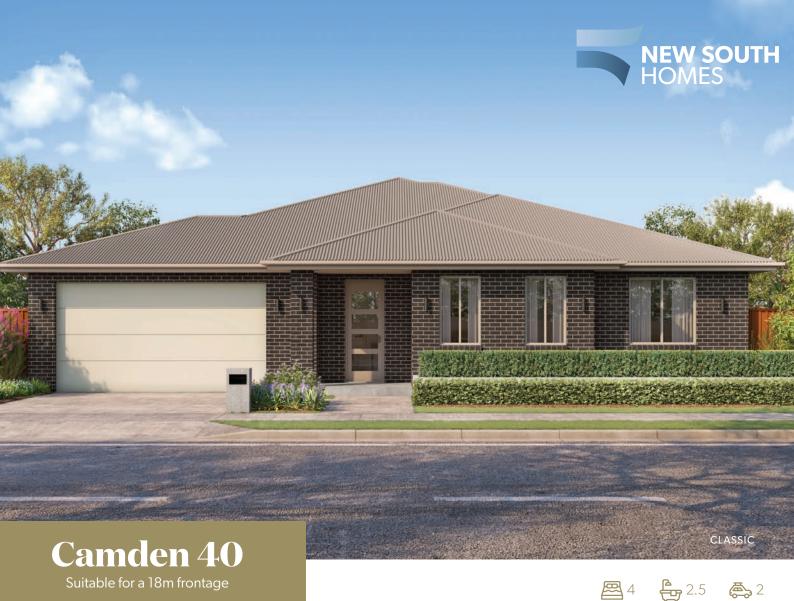

| Camden 40    |                   |          |                     |        |                   |             |                     |
|--------------|-------------------|----------|---------------------|--------|-------------------|-------------|---------------------|
| Total Area   | 367m <sup>2</sup> | Width    | 16.26m              | Length | 24.13m            | Minimum Lot | Width 18m           |
| Ground Floor | 293m <sup>2</sup> | Alfresco | 31.81m <sup>2</sup> | Porch  | 3.8m <sup>2</sup> | Garage      | 38.74m <sup>2</sup> |