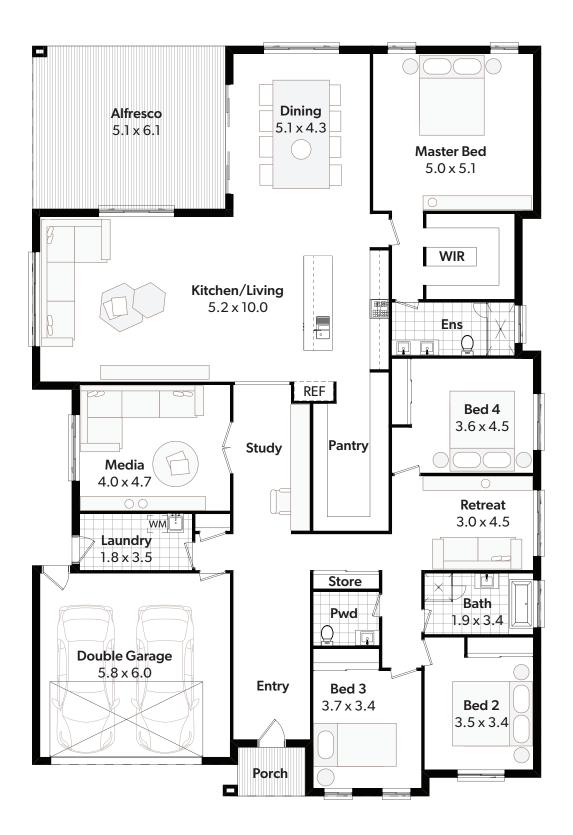

| Camden 40    |                   |          |                     |        |                   |             |                     |
|--------------|-------------------|----------|---------------------|--------|-------------------|-------------|---------------------|
| Total Area   | 367m <sup>2</sup> | Width    | 16.26m              | Length | 24.13m            | Minimum Lot | Width 18m           |
| Ground Floor | 293m <sup>2</sup> | Alfresco | 31.81m <sup>2</sup> | Porch  | 3.8m <sup>2</sup> | Garage      | 38.74m <sup>2</sup> |