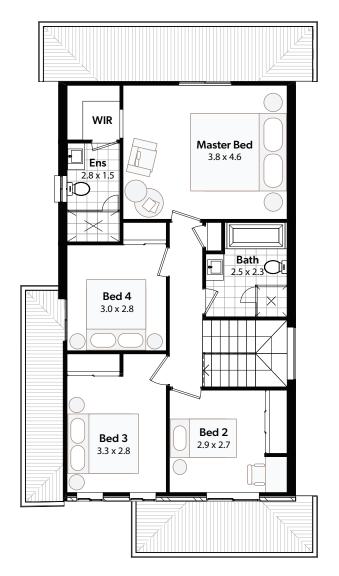

und Floor Areas
- PGH Brick Facade with Monier Roof Tiles
- Quality Wattyl Two-Coat Paint System to Walls and Ceilings
- Laminex Kitchen Benchtop & 2100mm High Cupboards
- Westinghouse Kitchen Appliances
- 1500mm Wide Wall-Hung Polyurethane Gloss Bathroom Vanity

Talk to your consultant today for pricing!

02 9841 7441 | info@newsouthhomes.com.au | www.newsouthhomes.com.au

| Fairlight 19 |       |             |       |        |        |                 |                     |
|--------------|-------|-------------|-------|--------|--------|-----------------|---------------------|
| Total Area   | 180m² | Width       | 7.69m | Length | 14.02m | Minimum Lot Wid | <b>th</b> 10m       |
| Ground Floor | 72m²  | First Floor | 78m²  | Porch  | 1.85m² | Garage          | 22.21m <sup>2</sup> |





GROUND FLOOR FIRST FLOOR