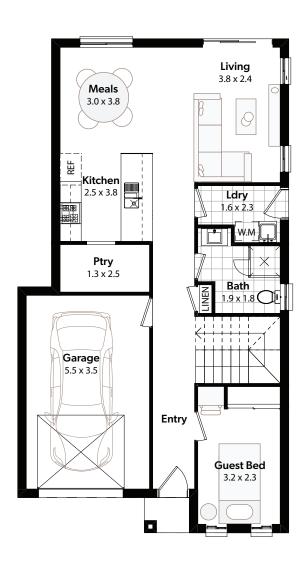

round Floor Areas
- PGH Brick Facade with Monier Roof Tiles
- Quality Wattyl Two-Coat Paint System to Walls and Ceilings
- Laminex Kitchen Benchtop & 2100mm High Cupboards
- Westinghouse Kitchen Appliances
- 1500mm Wide Wall-Hung Polyurethane Gloss Bathroom Vanity

Talk to your consultant today for pricing!

02 9841 7441 | info@newsouthhomes.com.au | www.newsouthhomes.com.au

| Fairlight 19 |       |             |       |        |        |                 |                     |
|--------------|-------|-------------|-------|--------|--------|-----------------|---------------------|
| Total Area   | 180m² | Width       | 7.69m | Length | 14.02m | Minimum Lot Wid | <b>th</b> 10m       |
| Ground Floor | 72m²  | First Floor | 78m²  | Porch  | 1.85m² | Garage          | 22.21m <sup>2</sup> |





GROUND FLOOR FIRST FLOOR