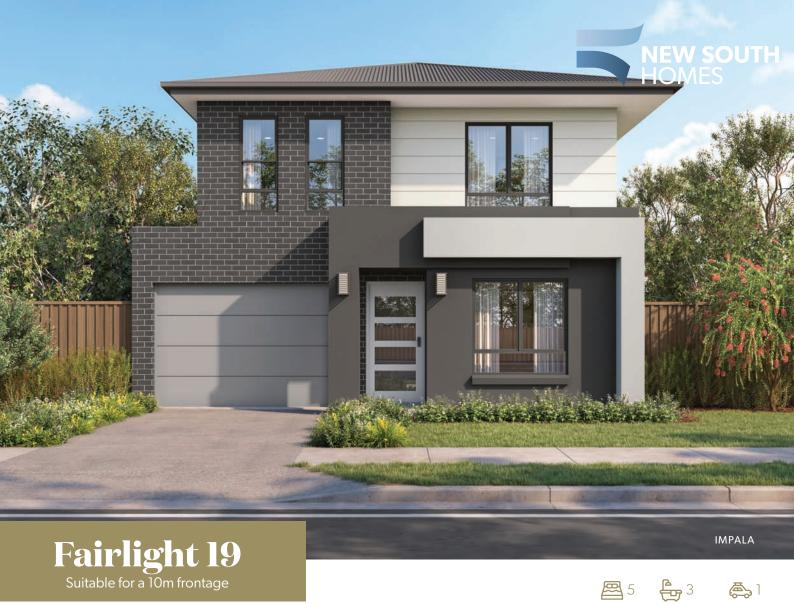

Talk to your consultant today for pricing!

02 9841 7441 | info@newsouthhomes.com.au | www.newsouthhomes.com.au

| Fairlight 19 |       |             |       |        |        |                 |                     |
|--------------|-------|-------------|-------|--------|--------|-----------------|---------------------|
| Total Area   | 180m² | Width       | 7.69m | Length | 14.02m | Minimum Lot Wid | <b>th</b> 10m       |
| Ground Floor | 72m²  | First Floor | 78m²  | Porch  | 1.85m² | Garage          | 22.21m <sup>2</sup> |