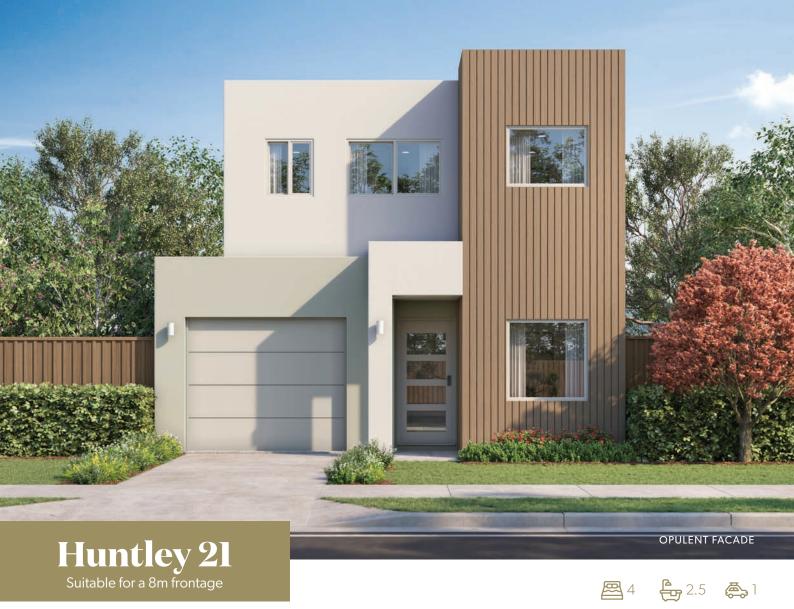

Talk to your consultant today for pricing!

02 9841 7441 | info@newsouthhomes.com.au | www.newsouthhomes.com.au

| Huntley 21   |       |              |      |        |       |                   |      |
|--------------|-------|--------------|------|--------|-------|-------------------|------|
| Total Area   | 192m² | Width        | 7m   | Length | 17m   | Minimum Lot Width | 8m   |
| Ground Floor | 79m²  | First Floors | 84m² | Porch  | 1.9m² | Garage            | 20m² |