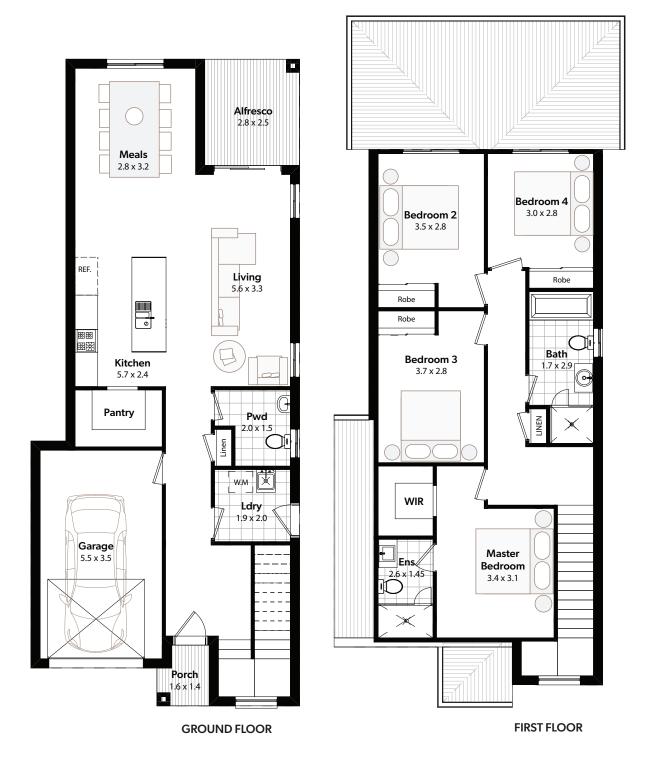

Talk to your consultant today for pricing!

02 9841 7441 | info@newsouthhomes.com.au | www.newsouthhomes.com.au

| Huntley 21   |       |              |      |        |       |                   |      |
|--------------|-------|--------------|------|--------|-------|-------------------|------|
| Total Area   | 192m² | Width        | 7m   | Length | 17m   | Minimum Lot Width | 8m   |
| Ground Floor | 79m²  | First Floors | 84m² | Porch  | 1.9m² | Garage            | 20m² |