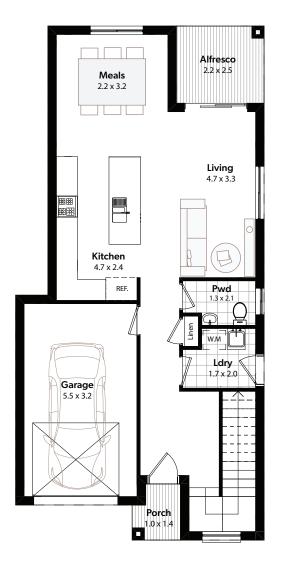

**GROUND FLOOR** 

FIRST FLOOR

Talk to your consultant today for pricing!

02 9841 7441 | info@newsouthhomes.com.au | www.newsouthhomes.com.au

| Huntley 17   |       |             |      |        |       |                   |      |
|--------------|-------|-------------|------|--------|-------|-------------------|------|
| Total Area   | 165m² | Width       | 7m   | Length | 14.6m | Minimum Lot Width | 8m   |
| Ground Floor | 66m²  | First Floor | 74m² | Porch  | 1.9m² | Garage            | 20m² |