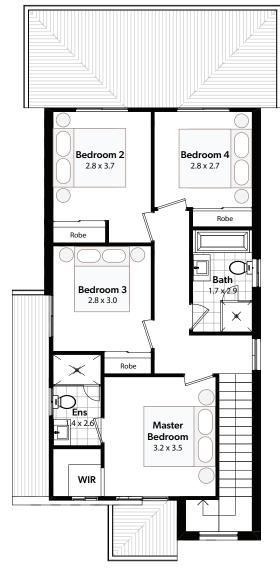

l Inclusions:

- 600x600mm Porcelain Tiles to all Common Ground Floor Areas
- PGH Brick Facade with Monier Roof Tiles
- Quality Wattyl Two-Coat Paint System to Walls and Ceilings
- Laminex Kitchen Benchtop & 2100mm High Cupboards
- Westinghouse Kitchen Appliances
- 1500mm Wide Wall-Hung Polyurethane Gloss Bathroom Vanity

Talk to your consultant today for pricing!

02 9841 7441 | info@newsouthhomes.com.au | www.newsouthhomes.com.au

| Huntley 17   |       |             |      |        |       |                   |      |
|--------------|-------|-------------|------|--------|-------|-------------------|------|
| Total Area   | 165m² | Width       | 7m   | Length | 14.6m | Minimum Lot Width | 8m   |
| Ground Floor | 66m²  | First Floor | 74m² | Porch  | 1.9m² | Garage            | 20m² |





**GROUND FLOOR** 

FIRST FLOOR