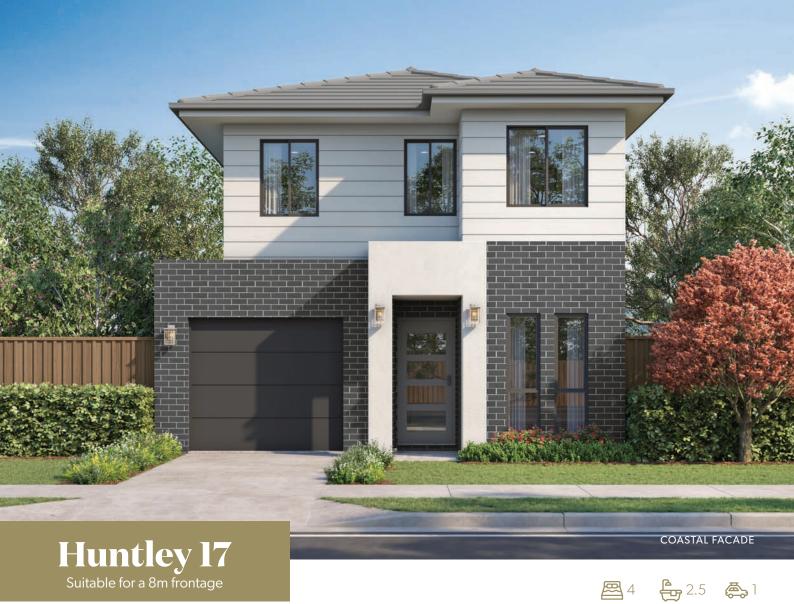

Talk to your consultant today for pricing!

02 9841 7441 | info@newsouthhomes.com.au | www.newsouthhomes.com.au

| Huntley 17   |       |             |      |        |       |                   |      |
|--------------|-------|-------------|------|--------|-------|-------------------|------|
| Total Area   | 165m² | Width       | 7m   | Length | 14.6m | Minimum Lot Width | 8m   |
| Ground Floor | 66m²  | First Floor | 74m² | Porch  | 1.9m² | Garage            | 20m² |