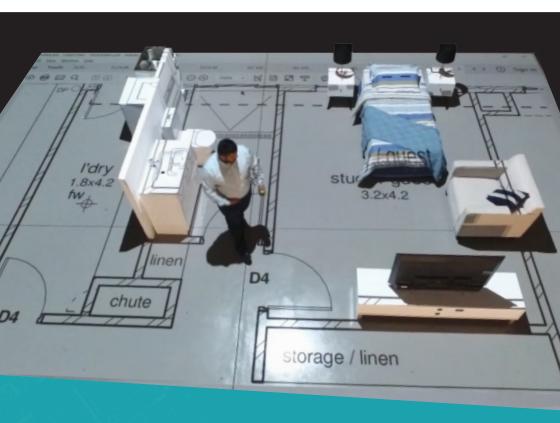

Do you find it difficult to visualise plans?

Want to be certain that your design will suit your lifestyle?

Take the stress out of design and walk through your new home, before it's built with full-scale, high tech plan projections and furniture staging.