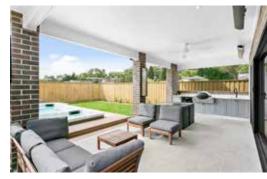

Malabar 24 Floor Plan

- Brick and timber cladding facade, with feature render and stacked-stone pier columns.
- 2600mm high ceilings to ground floor, with a 2340mm high grand entry door.
- Timber-look vinyl flooring throughout ground floor, with carpet to first floor. Staircase with American Oak veneer treads and painted timber balustrade.
- Large designer Kitchen with 40mm stone benchtop, undermount sink, 900mm polyurethane shaker-style cabinetry and bulkhead, fixed splashback window, built-in combination microwave oven and Butlers Pantry.
- Custom-built joinery throughout, including; TV unit and window seating, vanities in Ensuite and Bathrooms, built-in study desk, cabinetry and shelving.
- Deluxe Bathrooms and Ensuite with semi-frameless shower screens and niches, floor-to-ceiling wall tiles and feature subway wall tiling to Ensuite, custom-built vanities, heated towel rails and drop-in bathtub.
- LED downlights throughout, with colour-changing bulbs, ducted air conditioner.
- Large tiled Alfresco and entertainer's area with built-in, integrated BBQ and cabinetry. Swim-spa / plunge-pool.