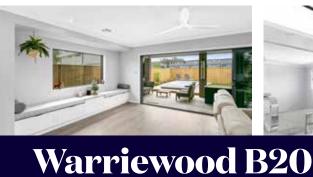

Malabar 24 Floor Plan

- Brick and timber cladding facade, with feature render and stacked-stone pier columns.
- 2600mm high ceilings to ground floor, with a 2340mm high grand entry door.
- Timber-look vinyl flooring throughout ground floor, with carpet to first floor. Staircase with American Oak veneer treads and painted timber balustrade.
- Large designer Kitchen with 40mm stone benchtop, undermount sink, 900mm polyurethane shaker-style cabinetry and bulkhead, fixed splashback window, built-in combination microwave oven and Butlers Pantry.
- Custom-built joinery throughout, including; TV unit and window seating, vanities in Ensuite and Bathrooms, built-in study desk, cabinetry and shelving.
- Deluxe Bathrooms and Ensuite with semi-frameless shower screens and niches, floor-to-ceiling wall tiles and feature subway wall tiling to Ensuite, custom-built vanities, heated towel rails and drop-in bathtub.
- LED downlights throughout, with colour-changing bulbs, ducted air conditioner.
- Large tiled Alfresco and entertainer's area with built-in, integrated BBQ and cabinetry. Swim-spa / plunge-pool.