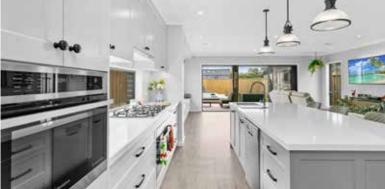

Malabar 24 Floor Plan

- Brick and timber cladding facade, with feature render and stacked-stone pier columns.
- 2600mm high ceilings to ground floor, with a 2340mm high grand entry door.
- Timber-look vinyl flooring throughout ground floor, with carpet to first floor. Staircase with American Oak veneer treads and painted timber balustrade.
- Large designer Kitchen with 40mm stone benchtop, undermount sink, 900mm polyurethane shaker-style cabinetry and bulkhead, fixed splashback window, built-in combination microwave oven and Butlers Pantry.
- Custom-built joinery throughout, including; TV unit and window seating, vanities in Ensuite and Bathrooms, built-in study desk, cabinetry and shelving.
- Deluxe Bathrooms and Ensuite with semi-frameless shower screens and niches, floor-to-ceiling wall tiles and feature subway wall tiling to Ensuite, custom-built vanities, heated towel rails and drop-in bathtub.
- LED downlights throughout, with colour-changing bulbs, ducted air conditioner.
- Large tiled Alfresco and entertainer's area with built-in, integrated BBQ and cabinetry. Swim-spa / plunge-pool.