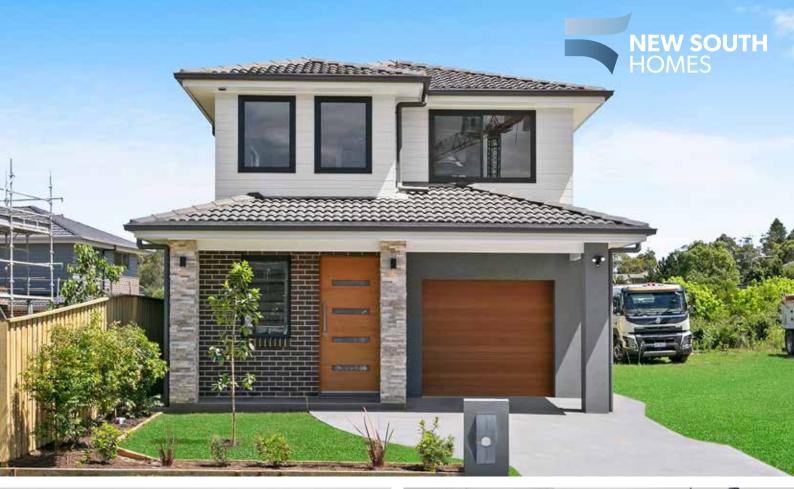

Malabar 24 Floor Plan

- Brick and timber cladding facade, with feature render and stacked-stone pier columns.
- 2600mm high ceilings to ground floor, with a 2340mm high grand entry door.
- Timber-look vinyl flooring throughout ground floor, with carpet to first floor. Staircase with American Oak veneer treads and painted timber balustrade.
- Large designer Kitchen with 40mm stone benchtop, undermount sink, 900mm polyurethane shaker-style cabinetry and bulkhead, fixed splashback window, built-in combination microwave oven and Butlers Pantry.
- Custom-built joinery throughout, including; TV unit and window seating, vanities in Ensuite and Bathrooms, built-in study desk, cabinetry and shelving.
- Deluxe Bathrooms and Ensuite with semi-frameless shower screens and niches, floor-to-ceiling wall tiles and feature subway wall tiling to Ensuite, custom-built vanities, heated towel rails and drop-in bathtub.
- LED downlights throughout, with colour-changing bulbs, ducted air conditioner.
- Large tiled Alfresco and entertainer's area with built-in, integrated BBQ and cabinetry. Swim-spa / plunge-pool.