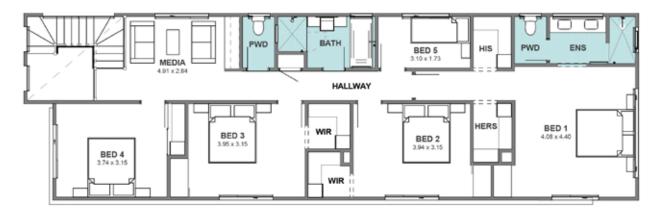

## **GROUND FLOOR**

FIRST FLOOR

Lot Size353m²Total Area297m²House Width7.8mHouse Length23.8m