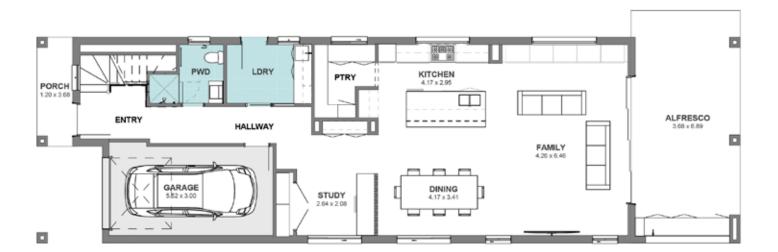

## **GROUND FLOOR**

FIRST FLOOR

Lot Size353m²Total Area297m²House Width7.8mHouse Length23.8m