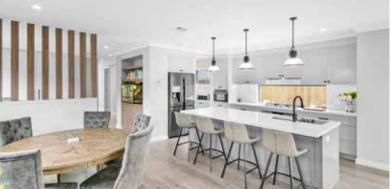

Malabar 24 Floor Plan

- Brick and timber cladding facade, with feature render and stacked-stone pier columns.
- 2600mm high ceilings to ground floor, with a 2340mm high grand entry door.
- Timber-look vinyl flooring throughout ground floor, with carpet to first floor. Staircase with American Oak veneer treads and painted timber balustrade.
- Large designer Kitchen with 40mm stone benchtop, undermount sink, 900mm polyurethane shaker-style cabinetry and bulkhead, fixed splashback window, built-in combination microwave oven and Butlers Pantry.
- Custom-built joinery throughout, including; TV unit and window seating, vanities in Ensuite and Bathrooms, built-in study desk, cabinetry and shelving.
- Deluxe Bathrooms and Ensuite with semi-frameless shower screens and niches, floor-to-ceiling wall tiles and feature subway wall tiling to Ensuite, custom-built vanities, heated towel rails and drop-in bathtub.
- LED downlights throughout, with colour-changing bulbs, ducted air conditioner.
- Large tiled Alfresco and entertainer's area with built-in, integrated BBQ and cabinetry. Swim-spa / plunge-pool.