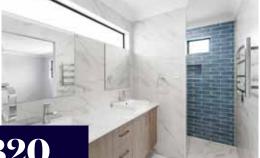

Malabar 24 Floor Plan

- Brick and timber cladding facade, with feature render and stacked-stone pier columns.
- 2600mm high ceilings to ground floor, with a 2340mm high grand entry door.
- Timber-look vinyl flooring throughout ground floor, with carpet to first floor. Staircase with American Oak veneer treads and painted timber balustrade.
- Large designer Kitchen with 40mm stone benchtop, undermount sink, 900mm polyurethane shaker-style cabinetry and bulkhead, fixed splashback window, built-in combination microwave oven and Butlers Pantry.
- Custom-built joinery throughout, including; TV unit and window seating, vanities in Ensuite and Bathrooms, built-in study desk, cabinetry and shelving.
- Deluxe Bathrooms and Ensuite with semi-frameless shower screens and niches, floor-to-ceiling wall tiles and feature subway wall tiling to Ensuite, custom-built vanities, heated towel rails and drop-in bathtub.
- LED downlights throughout, with colour-changing bulbs, ducted air conditioner.
- Large tiled Alfresco and entertainer's area with built-in, integrated BBQ and cabinetry. Swim-spa / plunge-pool.