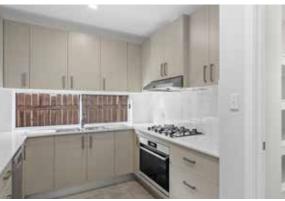

- Functional L-shaped kitchen with stone benchtop, melamine cabinetry, Westinghouse appliances and dishwasher, canopy rangehood
- Concealed walk-in-pantry with melamine shelves
- Bathrooms with 900mm wall hung vanities, semi-frameless shower screens, free-standing bathtub and shaving cabinets
- LED downlights throughout