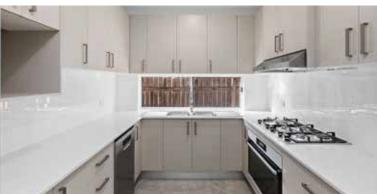

- Functional L-shaped kitchen with stone benchtop, melamine cabinetry, Westinghouse appliances and dishwasher, canopy rangehood
- Concealed walk-in-pantry with melamine shelves
- Bathrooms with 900mm wall hung vanities, semi-frameless shower screens, free-standing bathtub and shaving cabinets
- LED downlights throughout