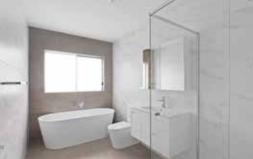

- Functional L-shaped kitchen with stone benchtop, melamine cabinetry, Westinghouse appliances and dishwasher, canopy rangehood
- Concealed walk-in-pantry with melamine shelves
- Bathrooms with 900mm wall hung vanities, semi-frameless shower screens, free-standing bathtub and shaving cabinets
- LED downlights throughout