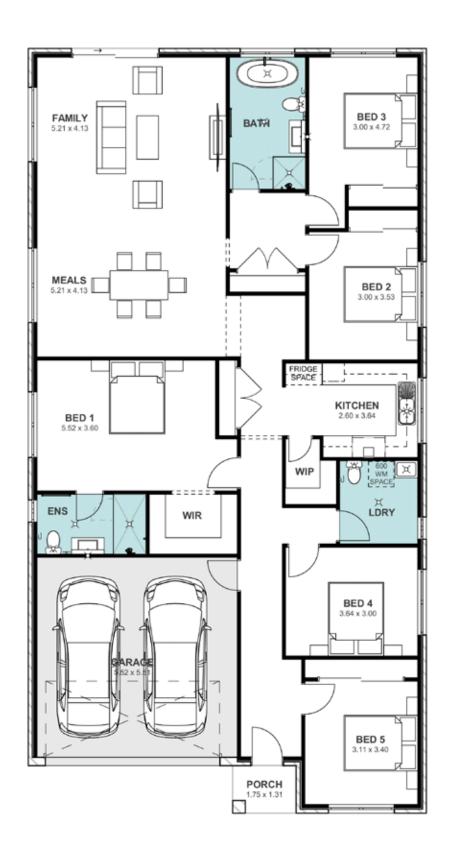

Avalon 22 Floor Plan

- Brick facade exterior with terracotta roof tiles
- 5 Bedrooms with built-in-robes, one with walk-in-robe
- 2 Bathrooms and a separate Laundry with toilet
- Floor tiles throughout
- Ducted air conditioning
- Automatic garage

- Functional L-shaped kitchen with stone benchtop, melamine cabinetry, Westinghouse appliances and dishwasher, canopy rangehood
- Concealed walk-in-pantry with melamine shelves
- Bathrooms with 900mm wall hung vanities, semi-frameless shower screens, free-standing bathtub and shaving cabinets
- LED downlights throughout

Lot Size600m²Total Area224m²Width11mLength21.1m