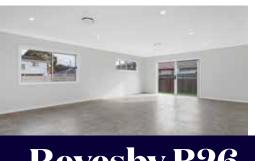

Avalon 22 Floor Plan

- Brick facade exterior with terracotta roof tiles
- 5 Bedrooms with built-in-robes, one with walk-in-robe
- 2 Bathrooms and a separate Laundry with toilet
- Floor tiles throughout
- Ducted air conditioning
- Automatic garage

- Functional L-shaped kitchen with stone benchtop, melamine cabinetry, Westinghouse appliances and dishwasher, canopy rangehood
- Concealed walk-in-pantry with melamine shelves
- Bathrooms with 900mm wall hung vanities, semi-frameless shower screens, free-standing bathtub and shaving cabinets
- LED downlights throughout