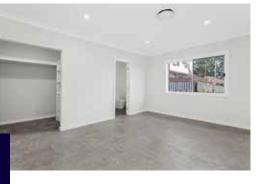

Avalon 22 Floor Plan

- Brick facade exterior with terracotta roof tiles
- 5 Bedrooms with built-in-robes, one with walk-in-robe
- 2 Bathrooms and a separate Laundry with toilet
- Floor tiles throughout
- Ducted air conditioning
- Automatic garage

- Functional L-shaped kitchen with stone benchtop, melamine cabinetry, Westinghouse appliances and dishwasher, canopy rangehood
- Concealed walk-in-pantry with melamine shelves
- Bathrooms with 900mm wall hung vanities, semi-frameless shower screens, free-standing bathtub and shaving cabinets
- LED downlights throughout