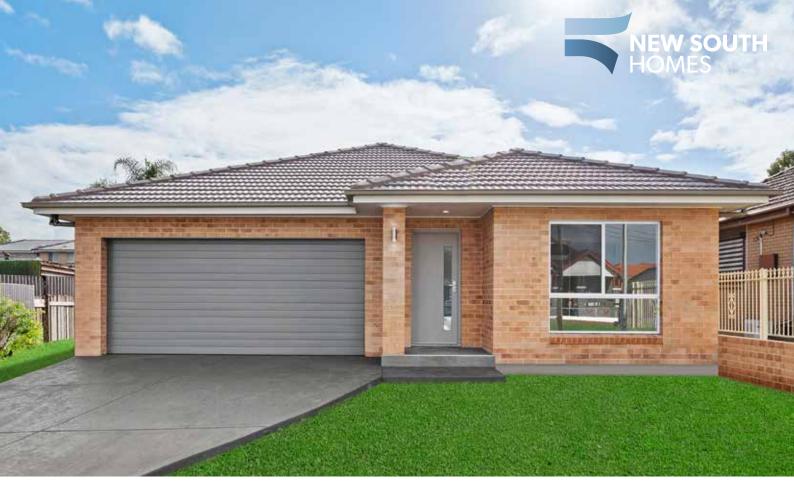

Avalon 22 Floor Plan

- Brick facade exterior with terracotta roof tiles
- 5 Bedrooms with built-in-robes, one with walk-in-robe
- 2 Bathrooms and a separate Laundry with toilet
- Floor tiles throughout
- Ducted air conditioning
- Automatic garage

Lot Size600m²Total Area224m²Width11mLength21.1m