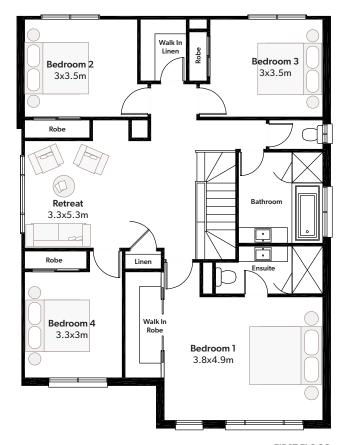

Talk to your consultant today for pricing!

02 9841 7441 | info@newsouthhomes.com.au | www.newsouthhomes.com.au

| Bayview 31   |       |             |       |        |       |                   |      |
|--------------|-------|-------------|-------|--------|-------|-------------------|------|
| Total Area   | 288m² | Width       | llm   | Length | 17.4m | Minimum Lot Width | 14m  |
| Ground Floor | 138m² | First Floor | 115m² | Porch  | 2m²   | Garage            | 33m² |