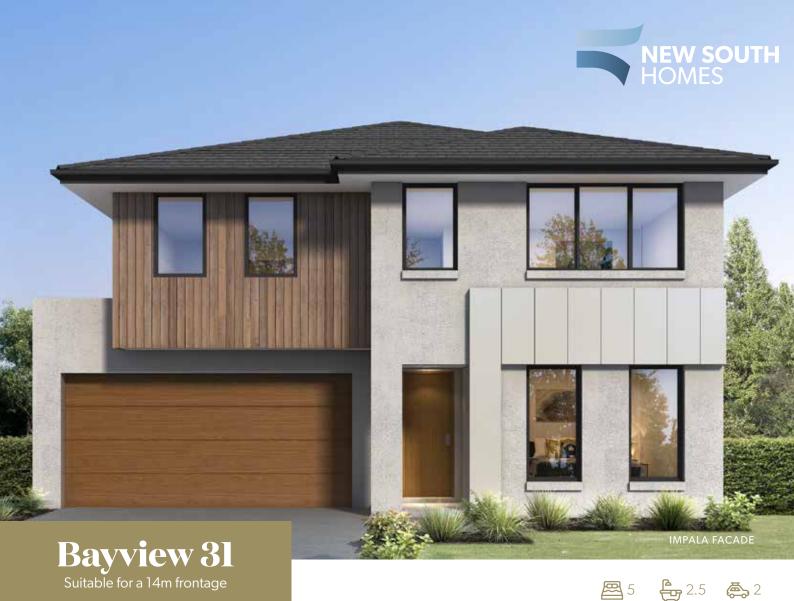

## Included in this home as part of our Essential Inclusions:

- 600x600mm Porcelain Tiles to all Common Ground Floor Areas
- PGH Brick Facade with Monier Roof Tiles
- Quality Wattyl Two-Coat Paint System to Walls and Ceilings
- Laminex Kitchen Benchtop & 2100mm High Cupboards
- Westinghouse Kitchen Appliances
- 1500mm Wide Wall-Hung Polyurethane Gloss Bathroom Vanity

Talk to your consultant today for pricing!

02 9841 7441 | info@newsouthhomes.com.au | www.newsouthhomes.com.au

| Bayview 31   |       |             |       |        |       |                   |      |
|--------------|-------|-------------|-------|--------|-------|-------------------|------|
| Total Area   | 288m² | Width       | llm   | Length | 17.4m | Minimum Lot Width | 14m  |
| Ground Floor | 138m² | First Floor | 115m² | Porch  | 2m²   | Garage            | 33m² |