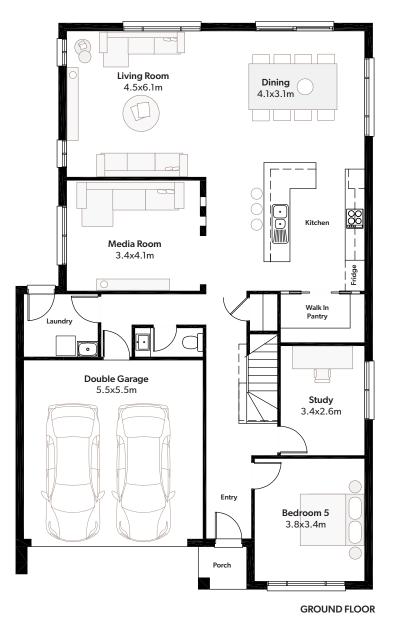

Talk to your consultant today for pricing!

02 9841 7441 | info@newsouthhomes.com.au | www.newsouthhomes.com.au

| Bayview 31   |       |             |       |        |       |                   |      |
|--------------|-------|-------------|-------|--------|-------|-------------------|------|
| Total Area   | 288m² | Width       | llm   | Length | 17.4m | Minimum Lot Width | 14m  |
| Ground Floor | 138m² | First Floor | 115m² | Porch  | 2m²   | Garage            | 33m² |