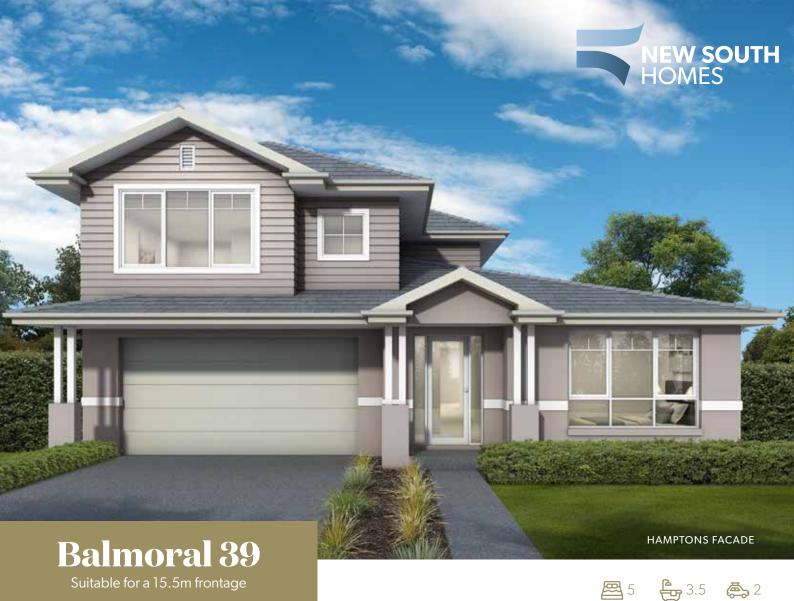

| Balmoral 39  |                   |             |       |        |       |                   |                  |
|--------------|-------------------|-------------|-------|--------|-------|-------------------|------------------|
| Total Area   | 360m²             | Width       | 12.5m | Length | 20.6m | Minimum Lot Width | 15.5m            |
| Ground Floor | 179m <sup>2</sup> | First Floor | 121m² | Porch  | lm²   | Garage            | 42m <sup>2</sup> |

## Included in this home as part of our Essential Inclusions:

- 600x600mm Porcelain Tiles to all Common Ground Floor Areas
- PGH Brick Facade with Monier Roof Tiles
- Quality Wattyl Two-Coat Paint System to Walls and Ceilings
- Laminex Kitchen Benchtop & 2100mm High Cupboards
- Westinghouse Kitchen Appliances
- 1500mm Wide Wall-Hung Polyurethane Gloss Bathroom Vanity