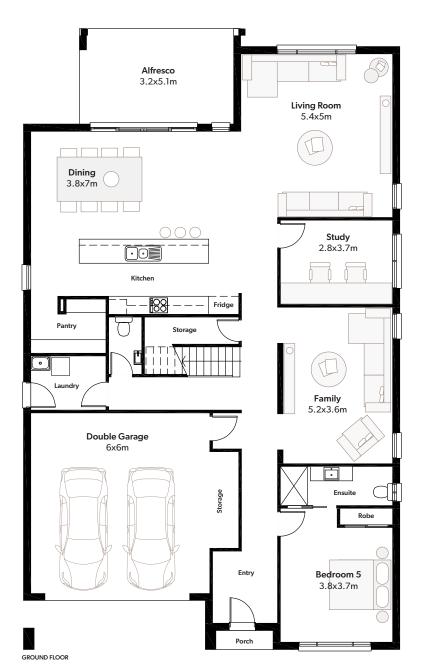

inishes, window furnishings, furniture, light fittings and decor items. Floor plan displays Classic facade. Please refer to the standard inclusions for details or speak with a New South Homes Sales Representative for more information. July 2021 v.1 Copyright All rights reserved. New South Homes Pty Ltd Builders License Number: 319502C.

| Balmoral 39  |                   |             |       |        |       |                   |                  |
|--------------|-------------------|-------------|-------|--------|-------|-------------------|------------------|
| Total Area   | 360m²             | Width       | 12.5m | Length | 20.6m | Minimum Lot Width | 15.5m            |
| Ground Floor | 179m <sup>2</sup> | First Floor | 121m² | Porch  | lm²   | Garage            | 42m <sup>2</sup> |





FIRST FLOOR