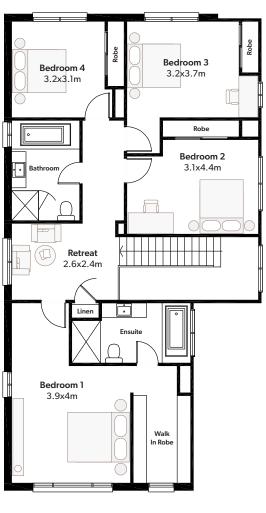

| Balmoral 39  |                   |             |       |        |       |                   |                  |
|--------------|-------------------|-------------|-------|--------|-------|-------------------|------------------|
| Total Area   | 360m²             | Width       | 12.5m | Length | 20.6m | Minimum Lot Width | 15.5m            |
| Ground Floor | 179m <sup>2</sup> | First Floor | 121m² | Porch  | lm²   | Garage            | 42m <sup>2</sup> |

FIRST FLOOR