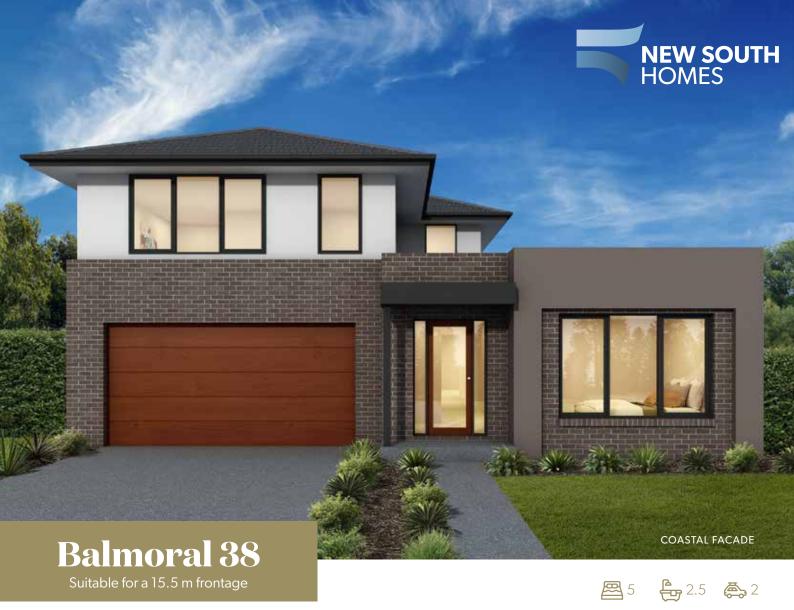

## Included in this home as part of our Essential Inclusions:

- 600x600mm Porcelain Tiles to all Common Ground Floor Areas
- PGH Brick Facade with Monier Roof Tiles
- Quality Wattyl Two-Coat Paint System to Walls and Ceilings
- Laminex Kitchen Benchtop & 2100mm High Cupboards
- Westinghouse Kitchen Appliances
- 1500mm Wide Wall-Hung Polyurethane Gloss Bathroom Vanity

Talk to your consultant today for pricing!

02 9841 7441 | info@newsouthhomes.com.au | www.newsouthhomes.com.au

| Balmoral 38  |       |             |       |        |       |                   |       |
|--------------|-------|-------------|-------|--------|-------|-------------------|-------|
| Total Area   | 349m² | Width       | 12.5m | Length | 20.6m | Minimum Lot Width | 15.5m |
| Ground Floor | 165m² | First Floor | 121m² | Porch  | lm²   | Garage            | 42m²  |