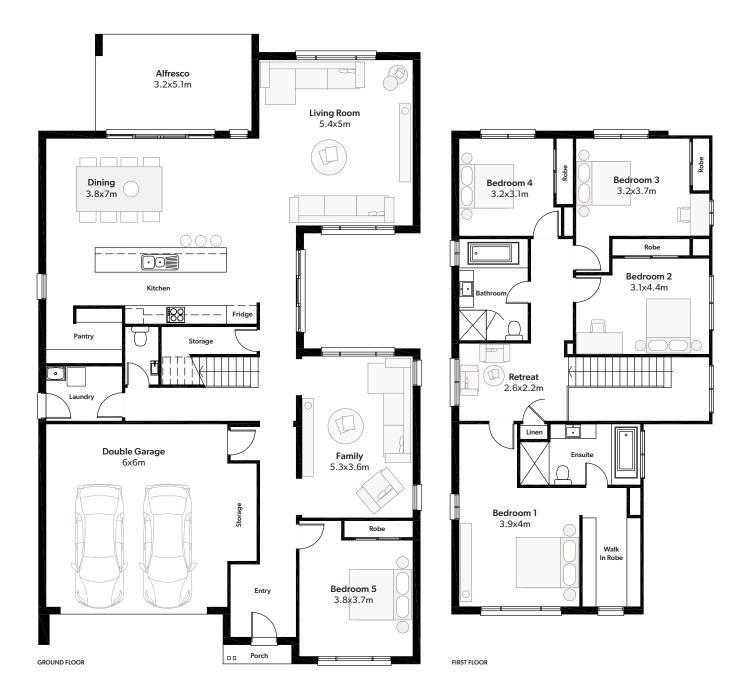

Talk to your consultant today for pricing!

02 9841 7441 | info@newsouthhomes.com.au | www.newsouthhomes.com.au

| Balmoral 38  |       |             |       |        |       |                   |       |
|--------------|-------|-------------|-------|--------|-------|-------------------|-------|
| Total Area   | 349m² | Width       | 12.5m | Length | 20.6m | Minimum Lot Width | 15.5m |
| Ground Floor | 165m² | First Floor | 121m² | Porch  | lm²   | Garage            | 42m²  |