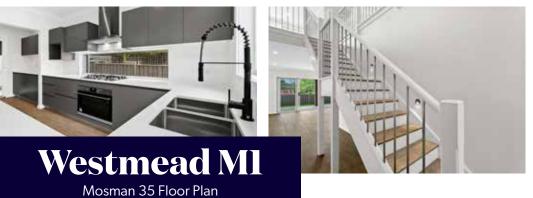

£ 3.5 £ 2

Brick facade exterior with render feature walls.

- 4 Bedrooms, with large walk-in wardrobe and Ensuite to Master, and built-in wardrobes to remaining.
- Timber-look vinyl flooring to Living, Kitchen and Hallways, Carpet to Bedrooms. Staircase with American Oak veneer treads, timber and steel balustrade.
- Ducted air conditioning throughout.

- Designer Kitchen featuring 20mm stone benchtop with waterfall edge and pendant lights above, two-toned polyurethane cabinetry, canopy rangehood, double undermount sink, gooseneck mixer and Butlers Pantry.
- Full-height tiling to all Bathrooms, brick-bond pattern wall tiles and herringbone floor tiles.
- Spacious Guest Bedroom and Living area with wet bar.