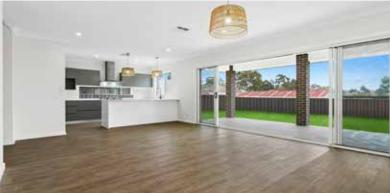

- Designer Kitchen featuring 20mm stone benchtop with waterfall edge and pendant lights above, two-toned polyurethane cabinetry, canopy rangehood, double undermount sink, gooseneck mixer and Butlers Pantry.
- Full-height tiling to all Bathrooms, brick-bond pattern wall tiles and herringbone floor tiles.
- Spacious Guest Bedroom and Living area with wet bar.