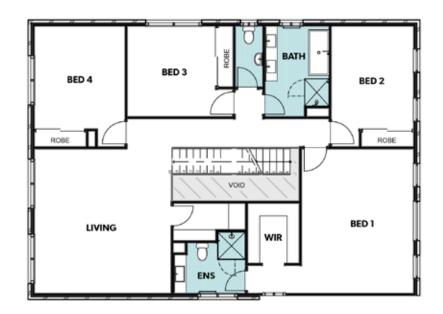

£ 3.5 £ 2

Brick facade exterior with render feature walls.

- 4 Bedrooms, with large walk-in wardrobe and Ensuite to Master, and built-in wardrobes to remaining.
- Timber-look vinyl flooring to Living, Kitchen and Hallways, Carpet to Bedrooms. Staircase with American Oak veneer treads, timber and steel balustrade.
- Ducted air conditioning throughout.

Lot Size 436m<sup>2</sup> Total Area 333m<sup>2</sup> House Width 11.7m House Length 19.5m

**GROUND FLOOR** 

FIRST FLOOR