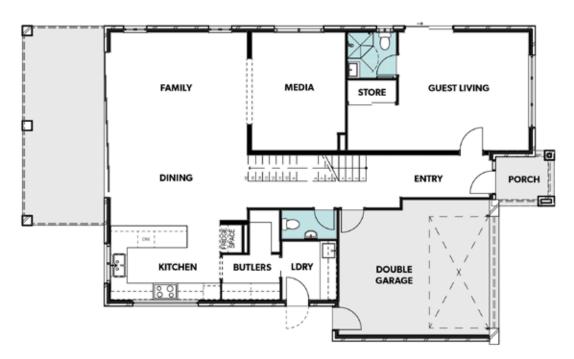

Lot Size 436m<sup>2</sup> Total Area 333m<sup>2</sup> House Width 11.7m House Length 19.5m

**GROUND FLOOR** 

FIRST FLOOR