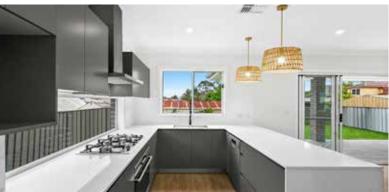

- Designer Kitchen featuring 20mm stone benchtop with waterfall edge and pendant lights above, two-toned polyurethane cabinetry, canopy rangehood, double undermount sink, gooseneck mixer and Butlers Pantry.
- Full-height tiling to all Bathrooms, brick-bond pattern wall tiles and herringbone floor tiles.
- Spacious Guest Bedroom and Living area with wet bar.