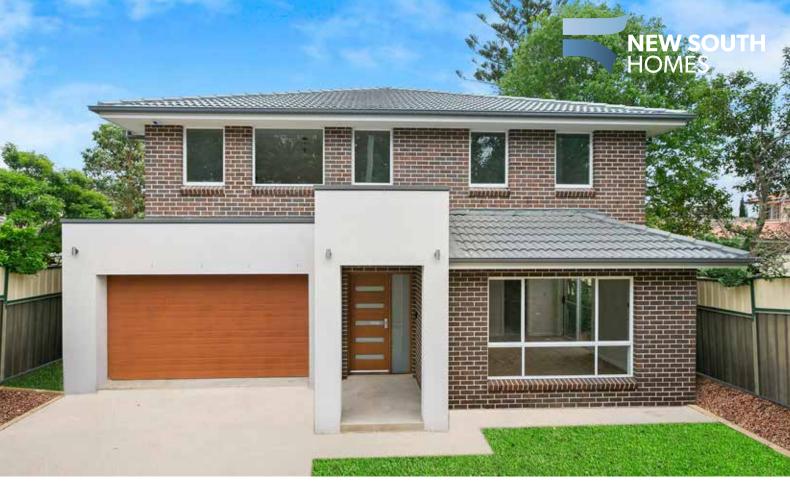

£ 3.5 £ 2

Brick facade exterior with render feature walls.

- 4 Bedrooms, with large walk-in wardrobe and Ensuite to Master, and built-in wardrobes to remaining.
- Timber-look vinyl flooring to Living, Kitchen and Hallways, Carpet to Bedrooms. Staircase with American Oak veneer treads, timber and steel balustrade.
- Ducted air conditioning throughout.