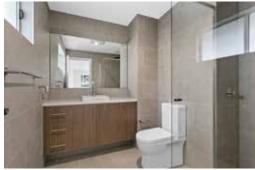

- Designer Kitchen featuring 20mm stone benchtop with waterfall edge and pendant lights above, two-toned polyurethane cabinetry, canopy rangehood, double undermount sink, gooseneck mixer and Butlers Pantry.
- Full-height tiling to all Bathrooms, brick-bond pattern wall tiles and herringbone floor tiles.
- Spacious Guest Bedroom and Living area with wet bar.