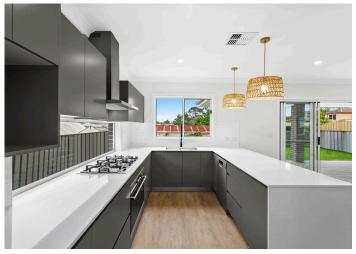

 Designer kitchen featuring, two-toned polyurethane cabinetry, canopy rangehood, double undermount sink, gooseneck mixer and butlers pantry

**4** 🔓 3.5 🥰 2

- 20mm stone benchtop with waterfall edge and pendant lights above
- Spacious Guest Bedroom / Living area with wet bar
- Full-height tiling to all bathrooms, brick bond pattern wall tiles, herringbone pattern floor tiles and Caroma fitouts
- Ducted air conditioning throughout