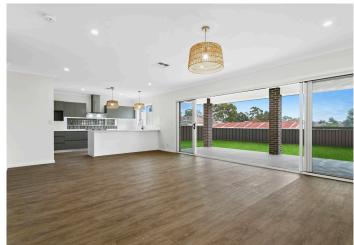

## **HOUSE INCLUSIONS**

- Mosman 35 Home Design
- 4 Bedrooms 1 with walk-in wardrobe, 3 with builtin wardrobes
- Main bathroom, 2 ensuites, powder room and water closet
- Brick veneer facade, with render feature walls
- Timber-look garage door and stained timber, solid-core entry door
- Vinyl flooring throughout, carpet to bedrooms and American oak staircase