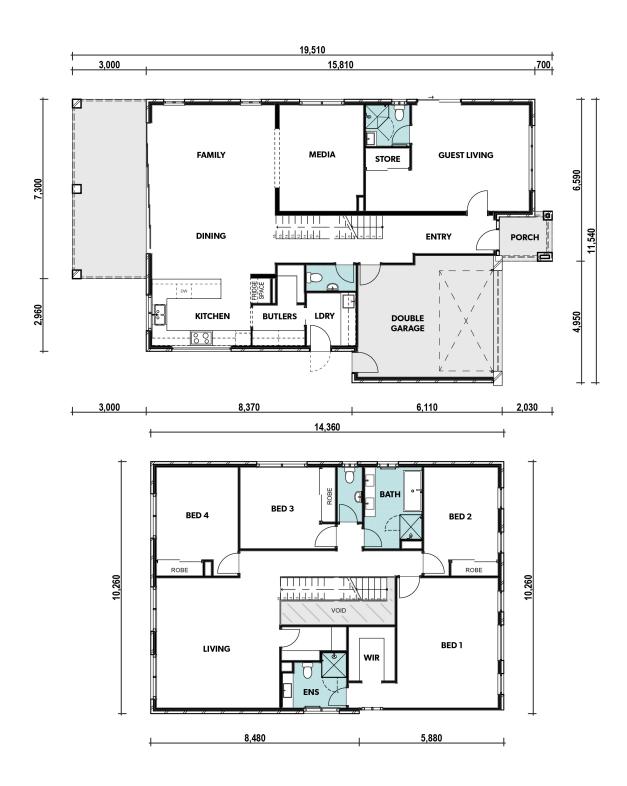

## **HOUSE INCLUSIONS**

- Mosman 35 Home Design
- 4 Bedrooms 1 with walk-in wardrobe, 3 with builtin wardrobes
- Main bathroom, 2 ensuites, powder room and water closet
- Brick veneer facade, with render feature walls
- Timber-look garage door and stained timber, solid-core entry door
- Vinyl flooring throughout, carpet to bedrooms and American oak staircase

 Designer kitchen featuring, two-toned polyurethane cabinetry, canopy rangehood, double undermount sink, gooseneck mixer and butlers pantry

**4** 🔓 3.5 🥰 2

- 20mm stone benchtop with waterfall edge and pendant lights above
- Spacious Guest Bedroom / Living area with wet bar
- Full-height tiling to all bathrooms, brick bond pattern wall tiles, herringbone pattern floor tiles and Caroma fitouts
- Ducted air conditioning throughout

TOTAL AREA 333 m<sup>2</sup> LOT SIZE 436m<sup>2</sup> HOUSE WIDTH 11.7m HOUSE LENGTH 19.5m