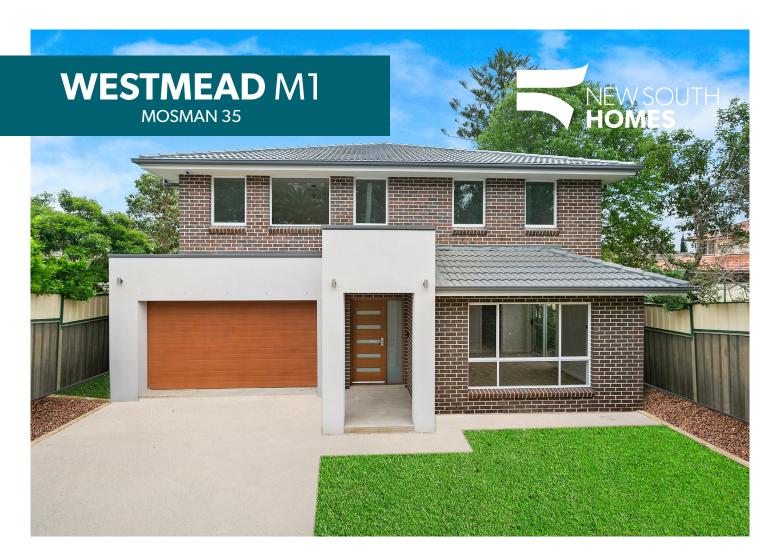

## **HOUSE INCLUSIONS**

- Mosman 35 Home Design
- 4 Bedrooms 1 with walk-in wardrobe, 3 with builtin wardrobes
- Main bathroom, 2 ensuites, powder room and water closet
- Brick veneer facade, with render feature walls
- Timber-look garage door and stained timber, solid-core entry door
- Vinyl flooring throughout, carpet to bedrooms and American oak staircase

 Designer kitchen featuring, two-toned polyurethane cabinetry, canopy rangehood, double undermount sink, gooseneck mixer and butlers pantry

**4** 🔓 3.5 🥰 2

- 20mm stone benchtop with waterfall edge and pendant lights above
- Spacious Guest Bedroom / Living area with wet bar
- Full-height tiling to all bathrooms, brick bond pattern wall tiles, herringbone pattern floor tiles and Caroma fitouts
- Ducted air conditioning throughout

TOTAL AREA 333 m<sup>2</sup> LOT SIZE 436m<sup>2</sup> HOUSE WIDTH 11.7m HOUSE LENGTH 19.5m