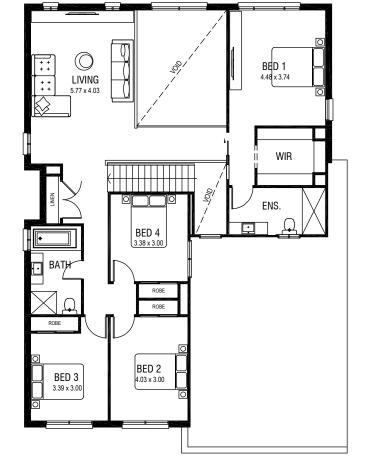

**GROUND FLOOR** 

FIRST FLOOR

| Vaucluse 39  |                   |       |       |        |       | <b>E</b> 5        | <b>6</b> 2.5 | <b>2</b> |
|--------------|-------------------|-------|-------|--------|-------|-------------------|--------------|----------|
| Total Area   | 360m <sup>2</sup> | Width | 12.5m | Length | 17.4m | Minimum Lot Width |              | 15m      |
| Ground Floor | 165m <sup>2</sup> |       |       |        |       |                   |              |          |
| First Floor  | 153m <sup>2</sup> |       |       |        |       |                   |              |          |
| Garage       | 39m <sup>2</sup>  |       |       |        |       |                   |              |          |
| Porch        | 2m <sup>2</sup>   |       |       |        |       |                   |              |          |