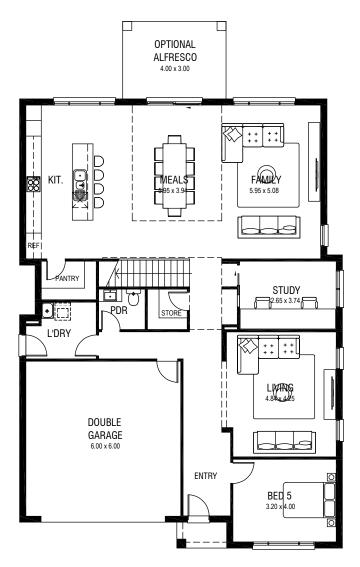

**GROUND FLOOR** 

FIRST FLOOR

| Vaucluse 39  |                   |       |       |        |       | <b>E</b> 5        | <b>6</b> 2.5 | <b>2</b> |
|--------------|-------------------|-------|-------|--------|-------|-------------------|--------------|----------|
| Total Area   | 360m <sup>2</sup> | Width | 12.5m | Length | 17.4m | Minimum Lot Width |              | 15m      |
| Ground Floor | 165m <sup>2</sup> |       |       |        |       |                   |              |          |
| First Floor  | 153m <sup>2</sup> |       |       |        |       |                   |              |          |
| Garage       | 39m <sup>2</sup>  |       |       |        |       |                   |              |          |
| Porch        | 2m <sup>2</sup>   |       |       |        |       |                   |              |          |