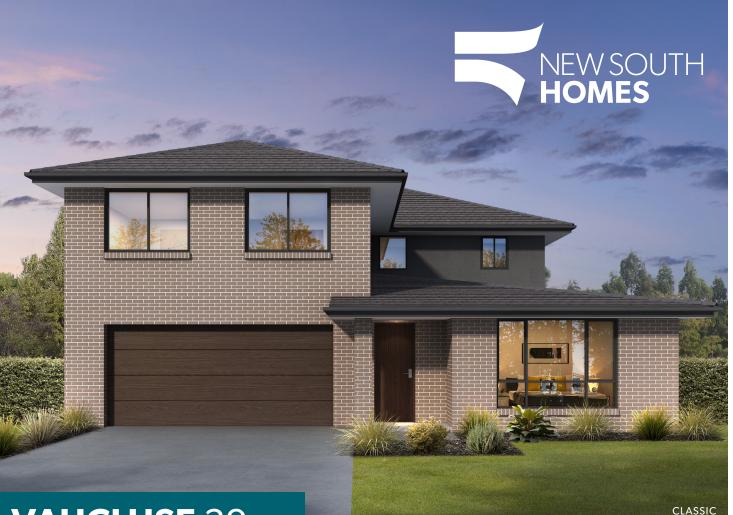

## VAUCLUSE 39 DOUBLE STOREY DESIGN SERIES

Welcome to luxury living at its absolute finest!

The Vaucluse 39 will not leave you struggling for space or features. This extensive home design has space galore! The large open plan kitchen, dining, family room, five double bedrooms, separate study and separate living areas both upstairs and downstairs are only a few of the features built into this beautiful home. We haven't even touched on the walk in storage throughout the home, the separate master suite or the impressive light void directly over the living area. If you're looking for a grand home on a grand scale, then this is the home design for you.

| Vaucluse 39  |                   |       |       |        |       | <b>E</b> 5        | <b>6</b> 2.5 | <b>2</b> |
|--------------|-------------------|-------|-------|--------|-------|-------------------|--------------|----------|
| Total Area   | 360m <sup>2</sup> | Width | 12.5m | Length | 17.4m | Minimum Lot Width |              | 15m      |
| Ground Floor | 165m <sup>2</sup> |       |       |        |       |                   |              |          |
| First Floor  | 153m <sup>2</sup> |       |       |        |       |                   |              |          |
| Garage       | 39m <sup>2</sup>  |       |       |        |       |                   |              |          |
| Porch        | 2m <sup>2</sup>   |       |       |        |       |                   |              |          |