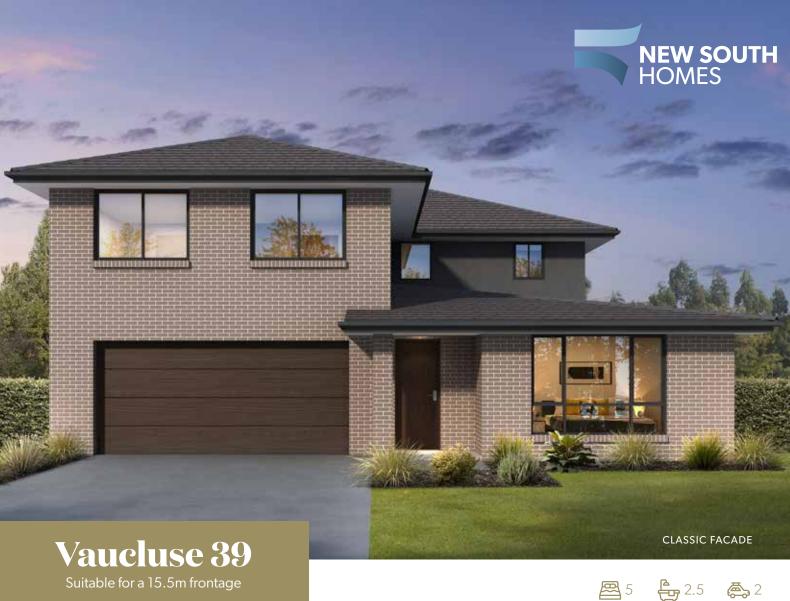

## Included in this home as part of our Essential Inclusions:

- 600x600mm Porcelain Tiles to all Common Ground Floor Areas
- PGH Brick Facade with Monier Roof Tiles
- Quality Wattyl Two-Coat Paint System to Walls and Ceilings
- Laminex Kitchen Benchtop & 2100mm High Cupboards
- Westinghouse Kitchen Appliances
- 1500mm Wide Wall-Hung Polyurethane Gloss Bathroom Vanity