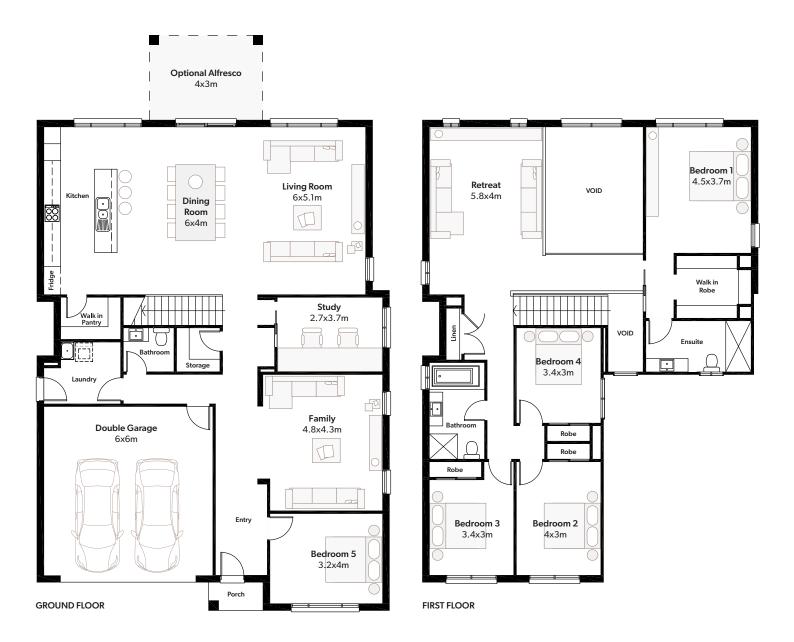

Talk to your consultant today for pricing!

02 9841 7441 | info@newsouthhomes.com.au | www.newsouthhomes.com.au

| Vaucluse 39  |       |             |       |        |       |                   |       |
|--------------|-------|-------------|-------|--------|-------|-------------------|-------|
| Total Area   | 360m² | Width       | 12.5m | Length | 17.4m | Minimum Lot Width | 15.5m |
| Ground Floor | 165m² | First Floor | 153m² | Porch  | 2m²   | Garage            | 39m²  |