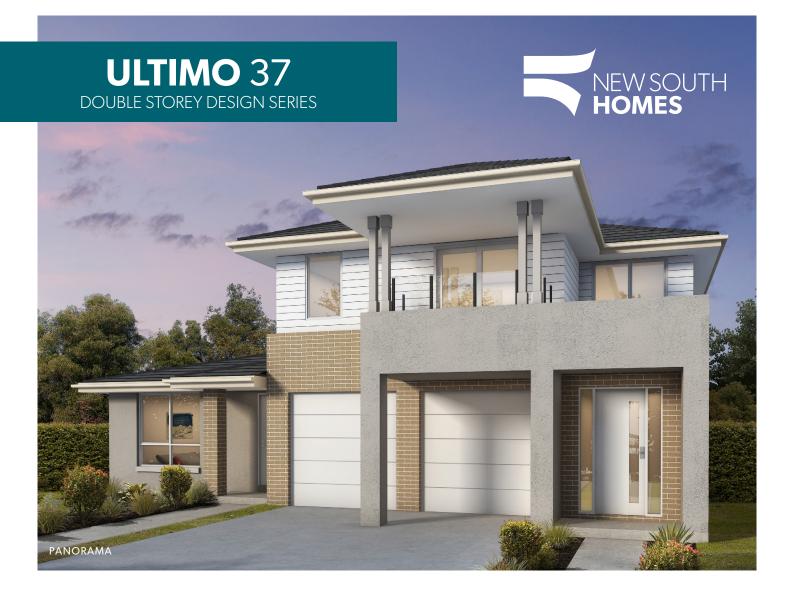

## Hello dual living!

The Ultimo 37 has been designed specifically for multigenerational families wanting to reside under the same roof. Perfectly laid out to allow for separate living zones while still maintaining close living quarters, this modern home design provides all the features a growing family is looking for with an extra bonus of a separate living space.

With 5 oversized bedrooms, 3 full bathrooms, open plan living and multiple study locations, the Ultimo 37 provides the ultimate layout in regard to functionality and adaptability.