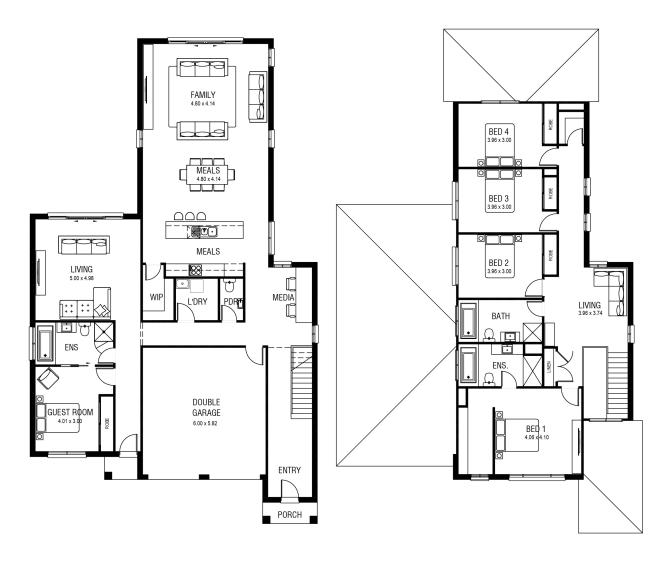

## **HOME FEATURES**

TOTAL AREA 346 m<sup>2</sup>
HOUSE WIDTH 13.6 m
HOUSE LENGTH 21.9 m

**Family** 4.8 x 4.1 m 4.8 x 4.1 m **Dining** Living 5 x 5 m **Master Bedroom** 4.1 x 4.1 m **Bedroom 2** 4 x 3 m **Bedroom 3** 4 x 3 m **Bedroom 4** 4 x 3 m **Guest Bedroom**  $4 \times 3 \,\mathrm{m}$ **Double Garage** 6 x 5.8 m

## Hello dual living!

The Ultimo 37 has been designed specifically for multigenerational families wanting to reside under the same roof. Perfectly laid out to allow for separate living zones while still maintaining close living quarters, this modern home design provides all the features a growing family is looking for with an extra bonus of a separate living space.

With 5 oversized bedrooms, 3 full bathrooms, open plan living and multiple study locations, the Ultimo 37 provides the ultimate layout in regard to functionality and adaptability.