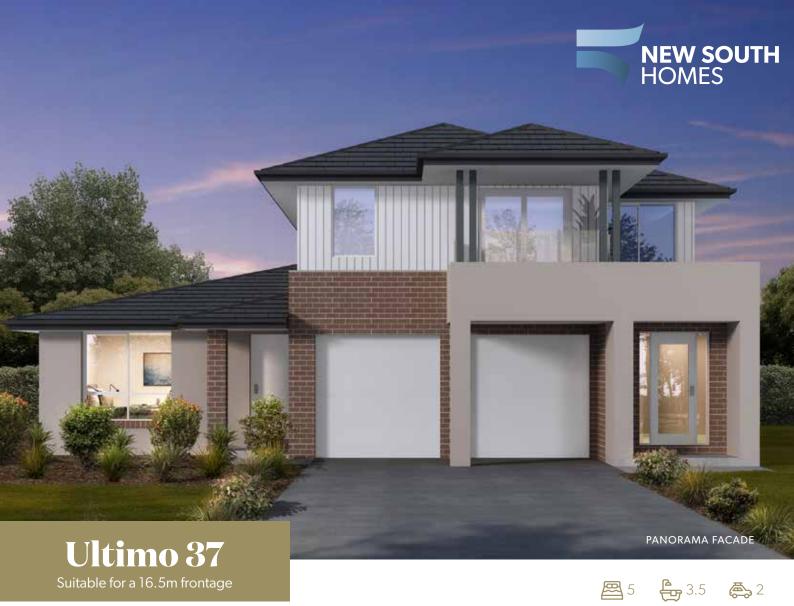

## Included in this home as part of our Essential Inclusions:

- 600x600mm Porcelain Tiles to all Common Ground Floor Areas
- PGH Brick Facade with Monier Roof Tiles
- Quality Wattyl Two-Coat Paint System to Walls and Ceilings
- Laminex Kitchen Benchtop & 2100mm High Cupboards
- Westinghouse Kitchen Appliances
- 1500mm Wide Wall-Hung Polyurethane Gloss Bathroom Vanity