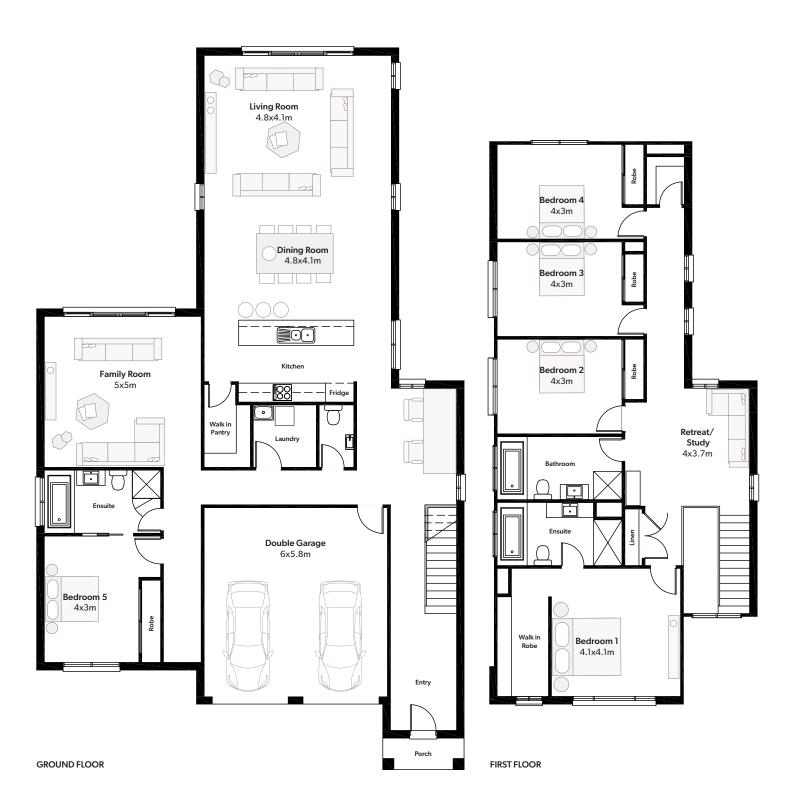

Talk to your consultant today for pricing!

02 9841 7441 | info@newsouthhomes.com.au | www.newsouthhomes.com.au

| Ultimo 37    |       |             |       |        |       |                   |       |
|--------------|-------|-------------|-------|--------|-------|-------------------|-------|
| Total Area   | 346m² | Width       | 13.6m | Length | 21.9m | Minimum Lot Width | 16.5m |
| Ground Floor | 178m² | First Floor | 128m² | Porch  | 2m²   | Garage            | 38m²  |