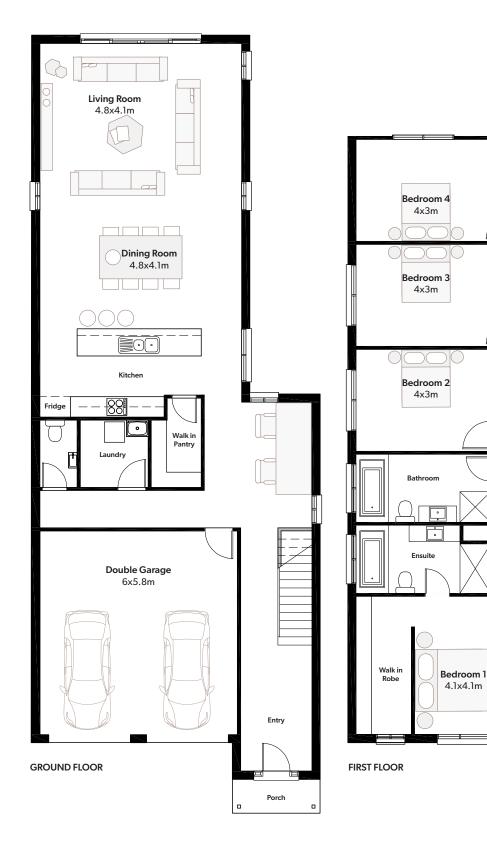

| Ultimo 31    |                   |             |                   |        |                 |                   |       |
|--------------|-------------------|-------------|-------------------|--------|-----------------|-------------------|-------|
| Total Area   | 290m <sup>2</sup> | Width       | 8.5m              | Length | 22.9m           | Minimum Lot Width | 11.5m |
| Ground Floor | 120m <sup>2</sup> | First Floor | 129m <sup>2</sup> | Porch  | 3m <sup>2</sup> | Garage            | 38m²  |

Robe

Robe

Robe

Linen

Retreat/

Study 4x3.7m