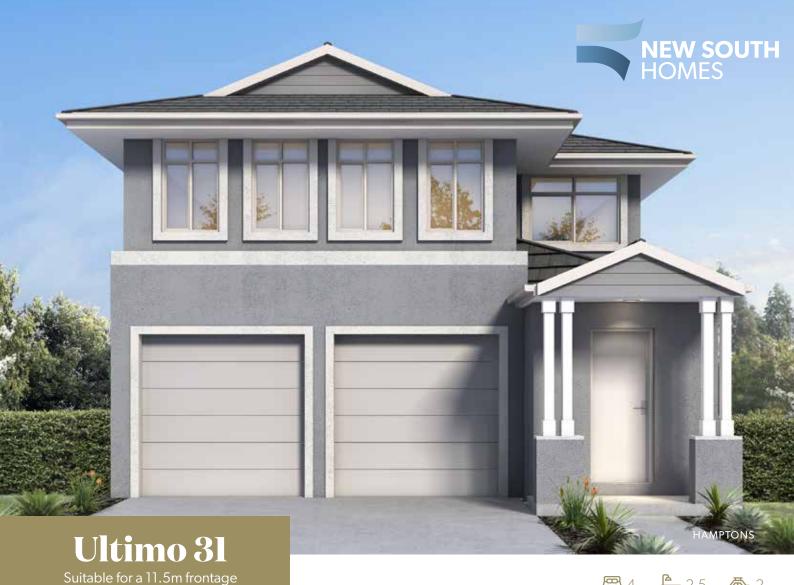

**ڪ** 2.5 **2**4 **ക**2

| Ultimo 31    |                   |             |                   |        |                 |                   |       |
|--------------|-------------------|-------------|-------------------|--------|-----------------|-------------------|-------|
| Total Area   | 290m <sup>2</sup> | Width       | 8.5m              | Length | 22.9m           | Minimum Lot Width | 11.5m |
| Ground Floor | 120m <sup>2</sup> | First Floor | 129m <sup>2</sup> | Porch  | 3m <sup>2</sup> | Garage            | 38m²  |