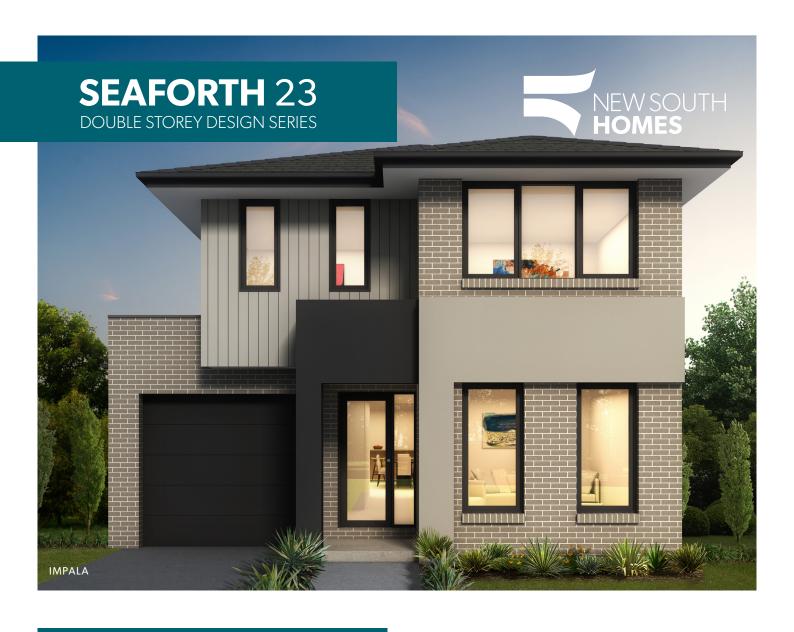

## **HOME FEATURES**

TOTAL AREA 210 m<sup>2</sup>
HOUSE WIDTH 8.3 m
HOUSE LENGTH 15 m

**Family**  $5.8 \times 4.1 \, \text{m}$ 3 x 2.6 m **Dining** 4.1 x 3.1 m Living **Master Bedroom** 4 x 3.7 m **Bedroom 2**  $3.4 \times 3.1 \, \text{m}$ **Bedroom 3** 3 x 3.3 m **Bedroom 4** 3 x 3.2 m Garage  $5.5 \times 3.5 \, \text{m}$  Struggling to find the perfect plan for your narrow lot?

Look no further!

The Seaforth 23 has been thoughtfully designed to include all the key features a growing family needs in a home while still being able to fit on narrow lots with 10 metre frontages.

4 large bedrooms, a grand master suite, open plan living, walk-in-pantry and linen along with separate living and study areas makes this home the perfect choice for families who are after extra space.

## OTHER **DETAILS**

Sizes Available Facades Available

23 Bentley

Classic Suitable For Coastal

Growing Families Impala

Multi-Generational Households Panorama

Photographs and artist impressions are indicative only. They may include upgraded features above the standard inclusions such as, but not limited to; feature render, feature tiling, stack stone, landscaping, floor finishes, window furnishings, furniture, light filtings and decor items. Please refer to the standard inclusions for details or speak with a New South Homes Part 1 to Rivillars License Number: 319502C