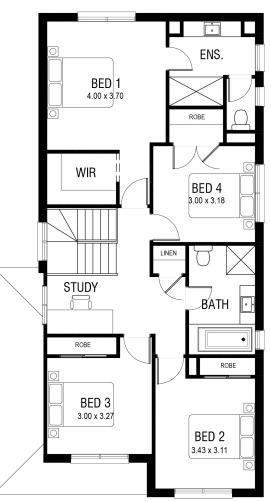

## **HOME FEATURES**

TOTAL AREA 210 m<sup>2</sup>
HOUSE WIDTH 8.3 m
HOUSE LENGTH 15 m

**Family**  $5.8 \times 4.1 \, \text{m}$ 3 x 2.6 m **Dining** 4.1 x 3.1 m Living **Master Bedroom** 4 x 3.7 m **Bedroom 2**  $3.4 \times 3.1 \, \text{m}$ **Bedroom 3** 3 x 3.3 m **Bedroom 4** 3 x 3.2 m Garage  $5.5 \times 3.5 \, \text{m}$  Struggling to find the perfect plan for your narrow lot?

Look no further!

The Seaforth 23 has been thoughtfully designed to include all the key features a growing family needs in a home while still being able to fit on narrow lots with 10 metre frontages.

4 large bedrooms, a grand master suite, open plan living, walk-in-pantry and linen along with separate living and study areas makes this home the perfect choice for families who are after extra space.