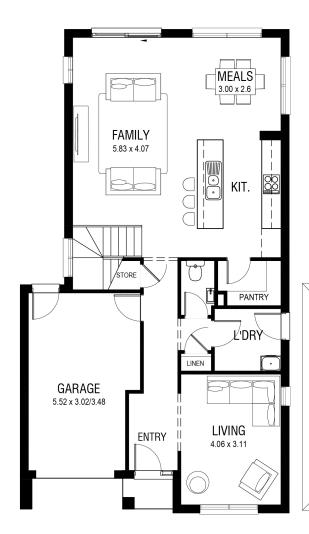

## **HOME FEATURES**

TOTAL AREA 210 m<sup>2</sup>
HOUSE WIDTH 8.3 m
HOUSE LENGTH 15 m

**Family**  $5.8 \times 4.1 \, \text{m}$ 3 x 2.6 m **Dining** 4.1 x 3.1 m Living **Master Bedroom** 4 x 3.7 m **Bedroom 2**  $3.4 \times 3.1 \, \text{m}$ **Bedroom 3** 3 x 3.3 m **Bedroom 4** 3 x 3.2 m Garage  $5.5 \times 3.5 \, \text{m}$  Struggling to find the perfect plan for your narrow lot?

Look no further!

The Seaforth 23 has been thoughtfully designed to include all the key features a growing family needs in a home while still being able to fit on narrow lots with 10 metre frontages.

4 large bedrooms, a grand master suite, open plan living, walk-in-pantry and linen along with separate living and study areas makes this home the perfect choice for families who are after extra space.