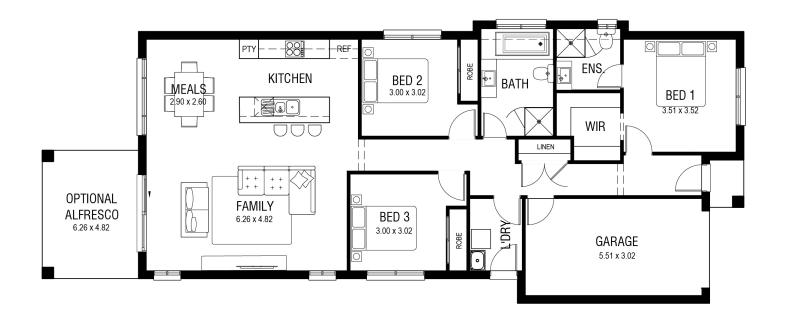

## **HOME FEATURES**

TOTAL AREA 149 m<sup>2</sup>
HOUSE WIDTH 8.5 m
HOUSE LENGTH 18.9 m

 Family
 6.3 x 4.8 m

 Dining
 2.9 x 2.6 m

 Master Bedroom
 3.5 x 3.5 m

 Bedroom 2
 3 x 3 m

 Bedroom 3
 3 x 3 m

 Garage
 5.5 x 3 m

Looking for a low maintenance, easy living home? The Queenscliff 16 fits the bill!

3 generous bedrooms, master with walk-in-robe and ensuite, open plan living, galley kitchen with island bench... A compact and affordable house ready for you to make it a home. Designed specifically for narrow lots with as little as 10 metre frontage.