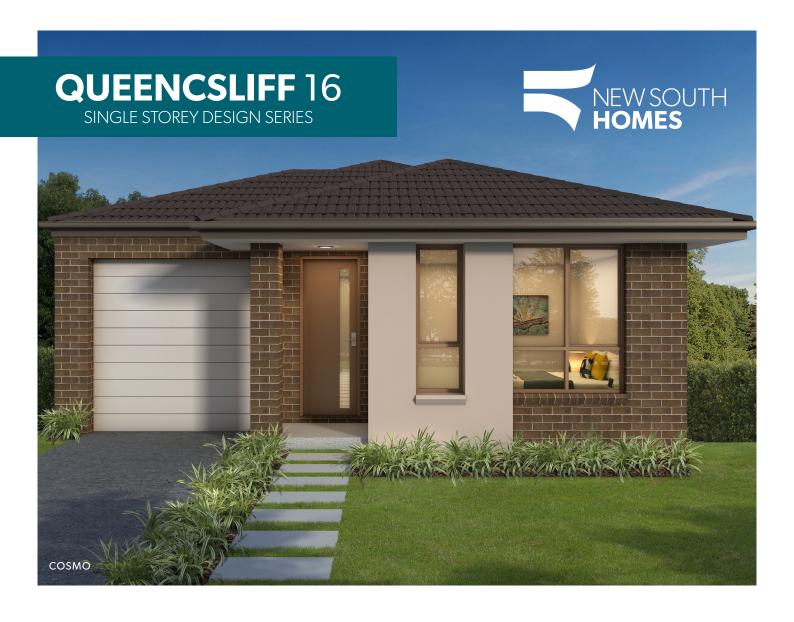

Looking for a low maintenance, easy living home? The Queenscliff 16 fits the bill!

3 generous bedrooms, master with walk-in-robe and ensuite, open plan living, galley kitchen with island bench... A compact and affordable house ready for you to make it a home. Designed specifically for narrow lots with as little as 10 metre frontage.

## OTHER **DETAILS**

Sizes Available Facades Available

Classic

Suitable ForCosmoSmall FamiliesPavilion

nvestors Zer

Photographs and artist impressions are indicative only. They may include upgraded features above the standard inclusions such as, but not limited to; feature render, feature tiling, stack stone, landscaping, floor finishes, window furnishings, furniture, light filtings and decor items. Please refer to the standard inclusions for details or speak with a New South Homes Part 1 to Rivillars License Number: 319502C