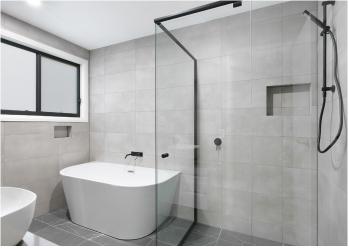

**2**7 🔓 31.5 🥰 13

- Bathrooms with floor-to-ceiling wall tiles, wall-hung vanities, semi-frameless shower screens, shower niches and bathtubs
- Staircase with painted timber pine handrails and stainless steel balustrades
- LED downlights throughout and security system