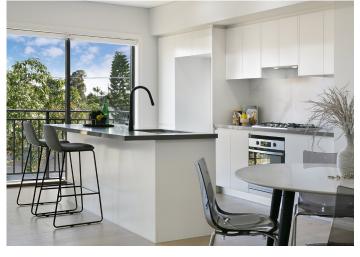

## **HOUSE INCLUSIONS**

9 Units:
4x 3-storey - 3 Bed, 3.5 Bath, 2 Car
5x 3-storey - 3 Bed, 3.5 Bath, 1 Car

- Brick and render façade, with feature Weathertex timber cladding
- Outdoor entertainment area with tiled Alfresco and complete landscaping
- Premium laminate timber flooring in the Kitchen and Living areas, carpet in Bedrooms
- Designer kitchen with polyurethane gloss cabinetry, 40mm stone benchtop, island bench, undermount sink, gooseneck sink mixer and Westinghouse appliances and dishwasher