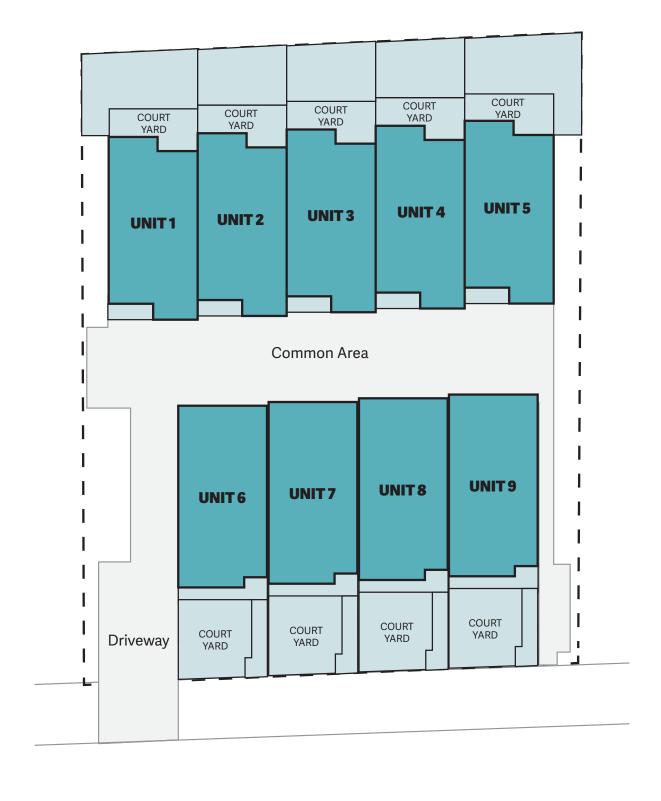

## **HOUSE INCLUSIONS**

9 Units:
4x 3-storey - 3 Bed, 3.5 Bath, 2 Car
5x 3-storey - 3 Bed, 3.5 Bath, 1 Car

- Brick and render façade, with feature Weathertex timber cladding
- Outdoor entertainment area with tiled Alfresco and complete landscaping
- Premium laminate timber flooring in the Kitchen and Living areas, carpet in Bedrooms
- Designer kitchen with polyurethane gloss cabinetry, 40mm stone benchtop, island bench, undermount sink, gooseneck sink mixer and Westinghouse appliances and dishwasher

**TOTAL AREA** 2,137m<sup>2</sup>

**LOT WIDTH** 18.29m

**HOUSE WIDTH** ~6.5m

**HOUSE LENGTH** ~14.5m