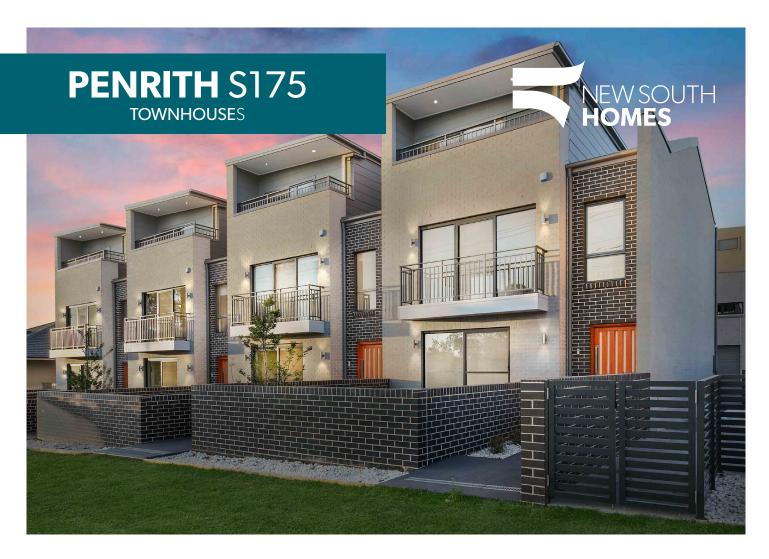

## **HOUSE INCLUSIONS**

9 Units:
4x 3-storey - 3 Bed, 3.5 Bath, 2 Car
5x 3-storey - 3 Bed, 3.5 Bath, 1 Car

- Brick and render façade, with feature Weathertex timber cladding
- Outdoor entertainment area with tiled Alfresco and complete landscaping
- Premium laminate timber flooring in the Kitchen and Living areas, carpet in Bedrooms
- Designer kitchen with polyurethane gloss cabinetry, 40mm stone benchtop, island bench, undermount sink, gooseneck sink mixer and Westinghouse appliances and dishwasher