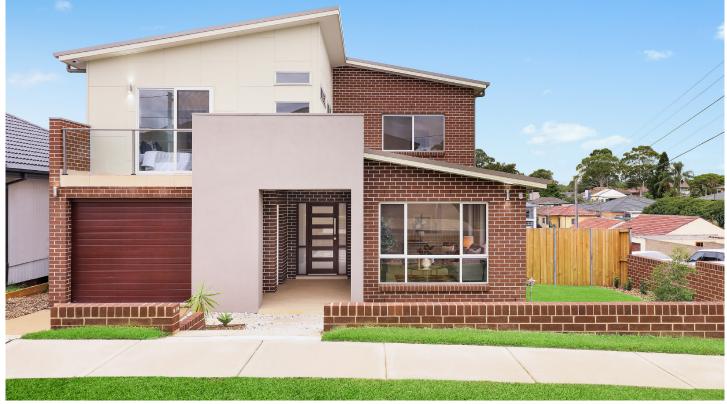

## PENDLE HILL A42 CUSTOM DESIGN DUAL OCCUPANCY

## HOUSE INCLUSIONS

- Brick Veneer with Selected Cladding & Render
- Colorbond, Skillion Roof with Raked Ceiling
- LED Downlights Throughout, Ducted Air
   Conditioning, Video Intercom & Security System
- 5 Large Bedrooms with Wardrobes and a Master
   Bedroom with a Walk-In Wardrobe
- Generous-sized Designer Kitchen with 40mm Stone
  Benchtop, Westinghouse Appliances & Walk-In Pantry