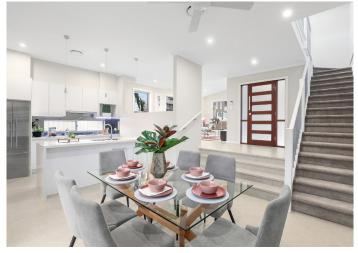

## HOUSE INCLUSIONS

- Brick Veneer with Selected Cladding & Render
- Colorbond, Skillion Roof with Raked Ceiling
- LED Downlights Throughout, Ducted Air
   Conditioning, Video Intercom & Security System
- 5 Large Bedrooms with Wardrobes and a Master
   Bedroom with a Walk-In Wardrobe
- Generous-sized Designer Kitchen with 40mm Stone
  Benchtop, Westinghouse Appliances & Walk-In Pantry