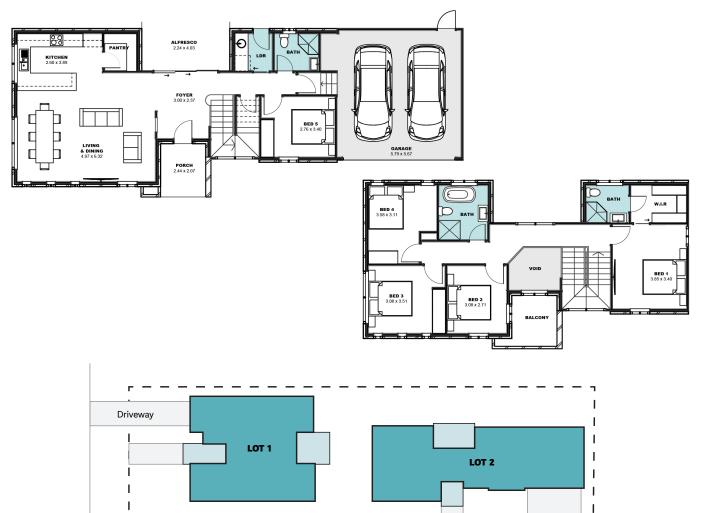

## PENDLE HILL A42 CUSTOM DESIGN DUAL OCCUPANCY

## HOUSE INCLUSIONS

- Brick Veneer with Selected Cladding & Render
- Colorbond, Skillion Roof with Raked Ceiling
- LED Downlights Throughout, Ducted Air
   Conditioning, Video Intercom & Security System
- 5 Large Bedrooms with Wardrobes and a Master
   Bedroom with a Walk-In Wardrobe
- Generous-sized Designer Kitchen with 40mm Stone
  Benchtop, Westinghouse Appliances & Walk-In Pantry

10 🖶 6 층 3

- Polyurethane Cupboards w/ Strip Lighting to Underside
- Bathroom with Full-Height Tiling & Wall-Hung Vanity
- Covered Outdoor Entertainment Area with a
  Landscaped Garden

## HOUSE FEATURES

TOTAL AREA 426m<sup>2</sup>

6m<sup>2</sup> **HOUSE 1 WIDTH** 10.2m

HOUSE 2 WIDTH 12.1m

LOT 1

LOT 2

Driveway

ا د