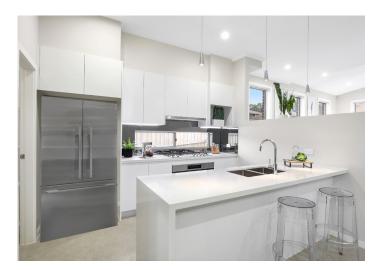

## HOUSE INCLUSIONS

- Brick Veneer with Selected Cladding & Render
- Colorbond, Skillion Roof with Raked Ceiling
- LED Downlights Throughout, Ducted Air
   Conditioning, Video Intercom & Security System
- 5 Large Bedrooms with Wardrobes and a Master
   Bedroom with a Walk-In Wardrobe
- Generous-sized Designer Kitchen with 40mm Stone
  Benchtop, Westinghouse Appliances & Walk-In Pantry

10 🖶 6 층 3

- Polyurethane Cupboards w/ Strip Lighting to Underside
- Bathroom with Full-Height Tiling & Wall-Hung Vanity
- Covered Outdoor Entertainment Area with a
  Landscaped Garden