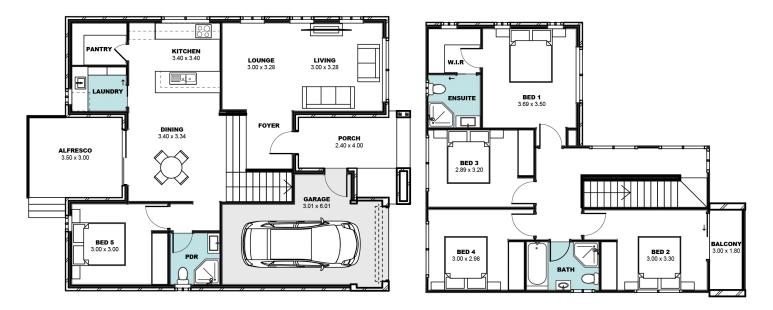

## HOUSE FEATURES

TOTAL AREA 426m<sup>2</sup>

6m<sup>2</sup> **HOUSE 1 WIDTH** 10.2m

HOUSE 2 WIDTH 12.1m

LOT 1

LOT 2

Driveway

ا د