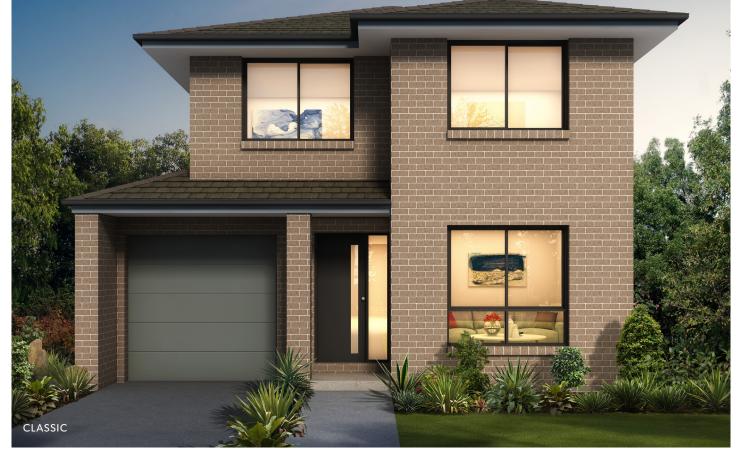

## **NEWPORT 20** DOUBLE STOREY DESIGN SERIES

Siz

Sι

Don't let a narrow lot stifle your lifestyle!

The Newport 20 is ideal for young families wanting to maximise their space while maintaining a narrow lot footprint. With 2 living areas downstairs and 3 oversized bedrooms upstairs, this neat home design also includes 2.5 bathrooms, open plan living, walk-in-pantry and plenty of storage. Plenty of room for a growing family.