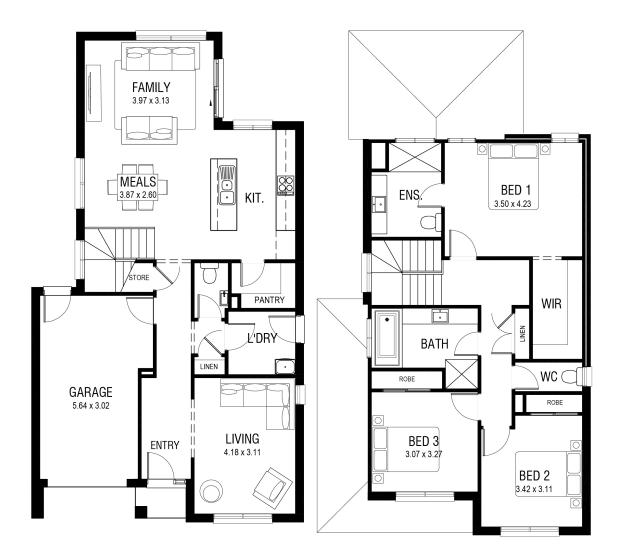

## HOME FEATURES

| TOTAL AREA     | 184 m <sup>2</sup> |
|----------------|--------------------|
| HOUSE WIDTH    | 8.3 m              |
| HOUSE LENGTH   | 15 m               |
|                |                    |
| Family         | 4 x 3.1 m          |
| Dining         | 3.9 x 2.6 m        |
| Living         | 4.2 x 3.1 m        |
| Master Bedroom | 3.5 x 4.2 m        |
| Bedroom 2      | 3.4 x 3.1 m        |
| Bedroom 3      | 3.1 x 3.3 m        |
| Garage         | 5.6 x 3 m          |

Don't let a narrow lot stifle your lifestyle!

The Newport 20 is ideal for young families wanting to maximise their space while maintaining a narrow lot footprint. With 2 living areas downstairs and 3 oversized bedrooms upstairs, this neat home design also includes 2.5 bathrooms, open plan living, walk-in-pantry and plenty of storage. Plenty of room for a growing family.