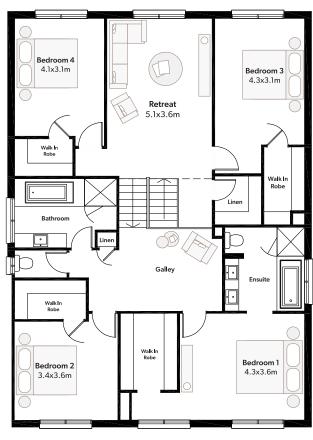

ain Tiles to all Common Ground Floor Areas
- PGH Brick Facade with Monier Roof Tiles
- Quality Wattyl Two-Coat Paint System to Walls and Ceilings
- Laminex Kitchen Benchtop & 2100mm High Cupboards
- Westinghouse Kitchen Appliances
- 1500mm Wide Wall-Hung Polyurethane Gloss Bathroom Vanity

Talk to your consultant today for pricing!

02 9841 7441 | info@newsouthhomes.com.au | www.newsouthhomes.com.au

| Mosman 35 MkII |       |             |       |        |        |                   |       |
|----------------|-------|-------------|-------|--------|--------|-------------------|-------|
| Total Area     | 322m² | Width       | 12.5m | Length | 15.8m  | Minimum Lot Width | 15.5m |
| Ground Floor   | 125m² | First Floor | 150m² | Porch  | $3m^2$ | Garage            | 35m²  |

FIRST FLOOR