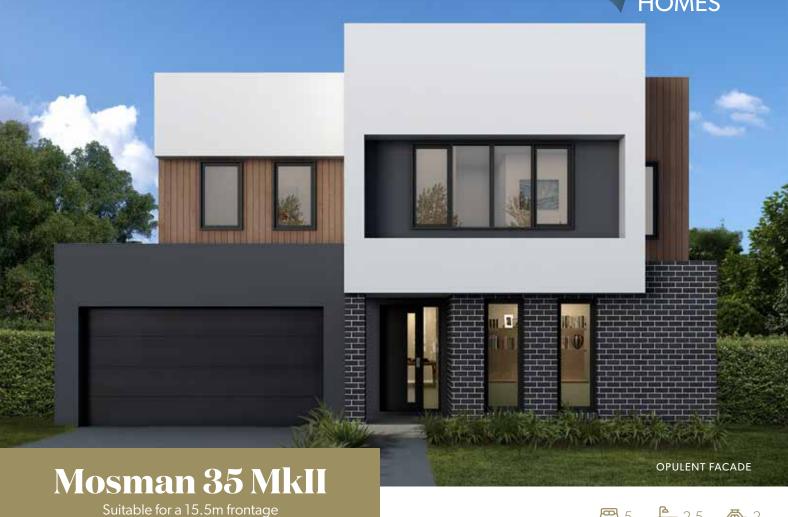

Talk to your consultant today for pricing!

02 9841 7441 | info@newsouthhomes.com.au | www.newsouthhomes.com.au

| Mosman 35 MkII |       |             |       |        |        |                   |       |
|----------------|-------|-------------|-------|--------|--------|-------------------|-------|
| Total Area     | 322m² | Width       | 12.5m | Length | 15.8m  | Minimum Lot Width | 15.5m |
| Ground Floor   | 125m² | First Floor | 150m² | Porch  | $3m^2$ | Garage            | 35m²  |