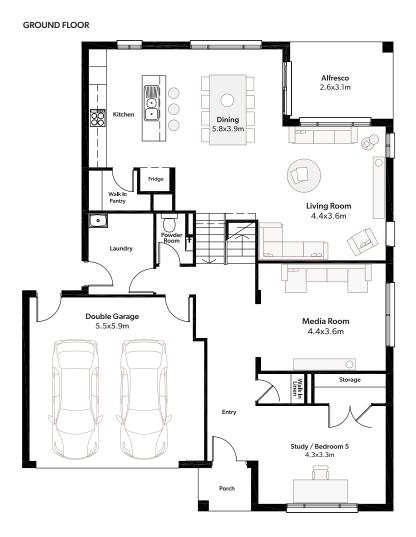

elain Tiles to all Common Ground Floor Areas
- PGH Brick Facade with Monier Roof Tiles
- Quality Wattyl Two-Coat Paint System to Walls and Ceilings
- Laminex Kitchen Benchtop & 2100mm High Cupboards
- Westinghouse Kitchen Appliances
- 1500mm Wide Wall-Hung Polyurethane Gloss Bathroom Vanity

Talk to your consultant today for pricing!

02 9841 7441 | info@newsouthhomes.com.au | www.newsouthhomes.com.au

| Mosman 35 MkII |       |             |       |        |        |                   |       |
|----------------|-------|-------------|-------|--------|--------|-------------------|-------|
| Total Area     | 322m² | Width       | 12.5m | Length | 15.8m  | Minimum Lot Width | 15.5m |
| Ground Floor   | 125m² | First Floor | 150m² | Porch  | $3m^2$ | Garage            | 35m²  |

FIRST FLOOR