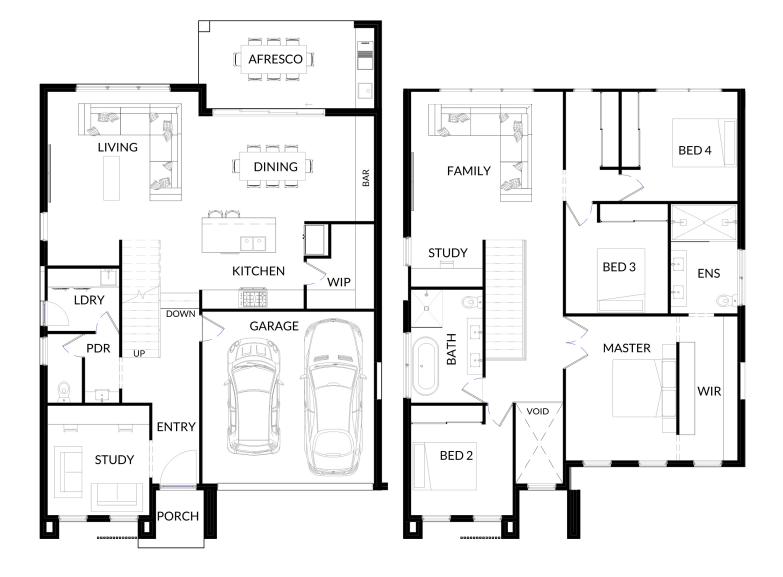

## HOUSE FEATURES

TOTAL AREA HOUSE WIDTH HOUSE LENGTH

Sizes Available in MALSBURY

| Lower Living |  |
|--------------|--|
| Upper Living |  |
| Garage       |  |
| Porch        |  |
| Alfresco     |  |
|              |  |

107.9 m<sup>2</sup> 134.6 m<sup>2</sup> 32.7 m<sup>2</sup> 3.3 m<sup>2</sup> 16.2 m<sup>2</sup>