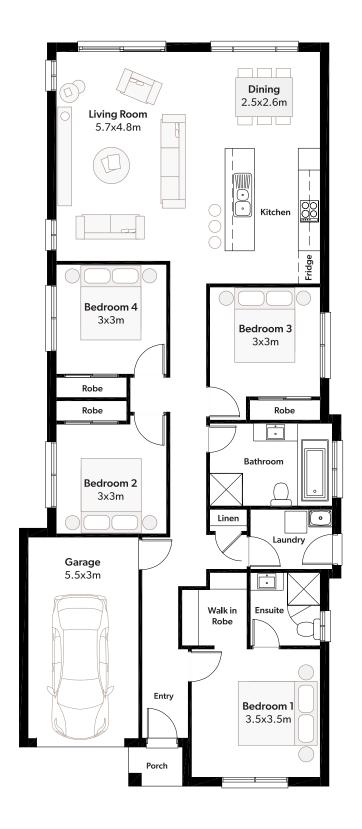

Talk to your consultant today for pricing!

02 9841 7441 | info@newsouthhomes.com.au | www.newsouthhomes.com.au

| Kingseliff17 |       |       |        |        |       |                   |       |
|--------------|-------|-------|--------|--------|-------|-------------------|-------|
| Total Area   | 160m² | Width | 8.5m   | Length | 20.3m | Minimum Lot Width | 10.5m |
| Ground Floor | 140m² | Porch | $2m^2$ | Garage | 19m²  | Customisable      | Yes   |