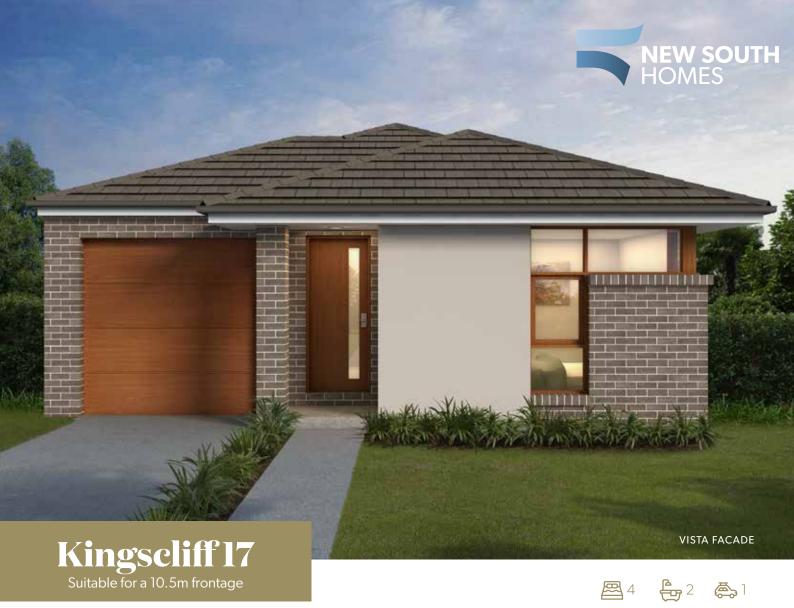

Talk to your consultant today for pricing!

02 9841 7441 | info@newsouthhomes.com.au | www.newsouthhomes.com.au

| Kingseliff17 |       |       |        |        |       |                   |       |
|--------------|-------|-------|--------|--------|-------|-------------------|-------|
| Total Area   | 160m² | Width | 8.5m   | Length | 20.3m | Minimum Lot Width | 10.5m |
| Ground Floor | 140m² | Porch | $2m^2$ | Garage | 19m²  | Customisable      | Yes   |