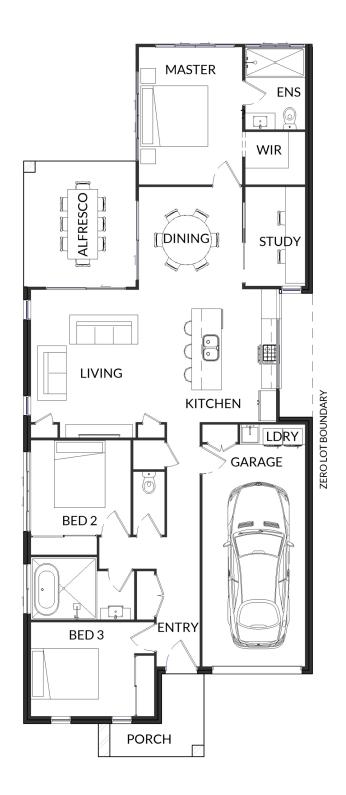

## HAMILTON 17 SINGLE STOREY DESIGN SERIES

## HOUSE FEATURES

| TOTAL AREA   | 162 m  |
|--------------|--------|
| HOUSE WIDTH  | 8.7 m  |
| HOUSE LENGTH | 21.5 r |

Sizes Available in HAMILTON

17

Living

Garage

Porch

Patio

119.2 m<sup>2</sup> 24.4 m<sup>2</sup> 5.1 m<sup>2</sup> 12.8 m<sup>2</sup>