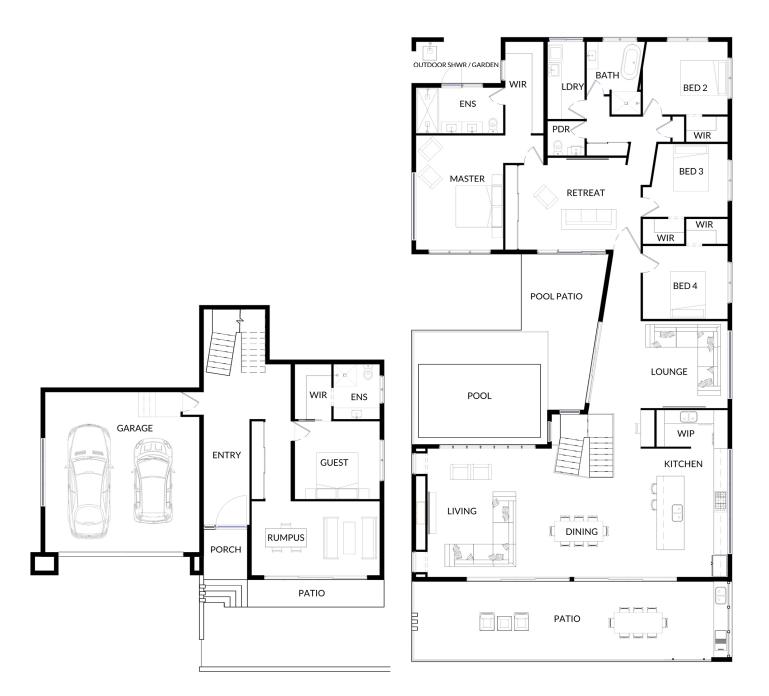

## HOUSE FEATURES

| TOTAL AREA   |  |
|--------------|--|
| HOUSE WIDTH  |  |
| HOUSE LENGTH |  |

**H** 27.3 m

Sizes Available in GARDENIA

Lower Living Upper Living Garage Porch Lower Patio Upper Patio

80.5 m<sup>2</sup> 254.2 m<sup>2</sup> 51.3 m<sup>2</sup> 4.2 m<sup>2</sup> 7.2 m<sup>2</sup> 49 m<sup>2</sup>

## Suitable For

Sloping Blocks Multi-Generational Households