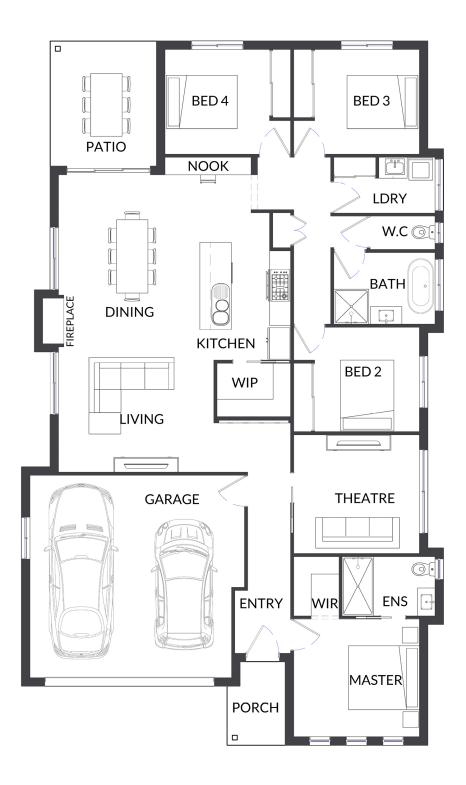

## HOUSE FEATURES

| TOTAL AREA   | 219 m  |
|--------------|--------|
| HOUSE WIDTH  | 12.1 n |
| HOUSE LENGTH | 20.2   |

Sizes Available in FITZROY

21, 22, 24, 25, 28

Living Garage Porch Patio 166.5 m<sup>2</sup> 37.9 m<sup>2</sup> 3.7 m<sup>2</sup> 10.9 m<sup>2</sup>