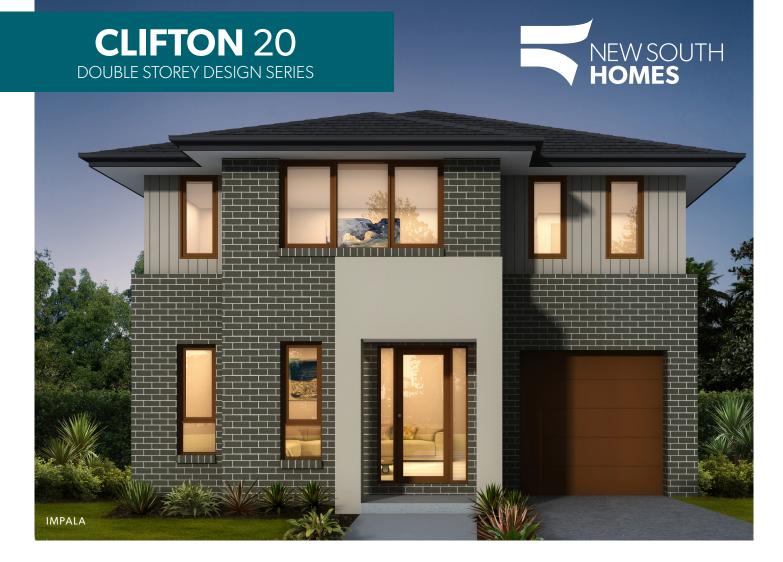

## Small lot, big living!

The Clifton 20 design makes the best use of the layout to provide maximum space within a small lot footprint. This two story family home does not compromise on style and features. The two storey floor plan consists of 4 functional bedrooms, 2 bathrooms and a powder room along with a separate laundry and galley kitchen. This small footprint home really packs a punch!