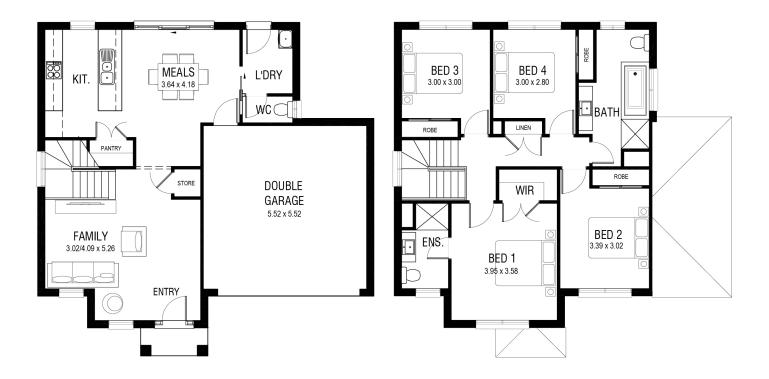

## HOME FEATURES

| TOTAL AREA     | 188 m <sup>2</sup> |
|----------------|--------------------|
| HOUSE WIDTH    | 11.4 m             |
| HOUSE LENGTH   | 11.4 m             |
|                |                    |
| Living         | 4.1 x 5.3 m        |
| Dining         | 4.2 x 3.6 m        |
| Master Bedroom | 4 x 3.6 m          |
| Bedroom 2      | 3.4 x 3 m          |
| Bedroom 3      | 3 x 3 m            |
| Bedroom 4      | 3 x 2.8 m          |
| Garage         | 5.5 x 5.5 m        |

## Small lot, big living!

The Clifton 20 design makes the best use of the layout to provide maximum space within a small lot footprint. This two story family home does not compromise on style and features. The two storey floor plan consists of 4 functional bedrooms, 2 bathrooms and a powder room along with a separate laundry and galley kitchen. This small footprint home really packs a punch!