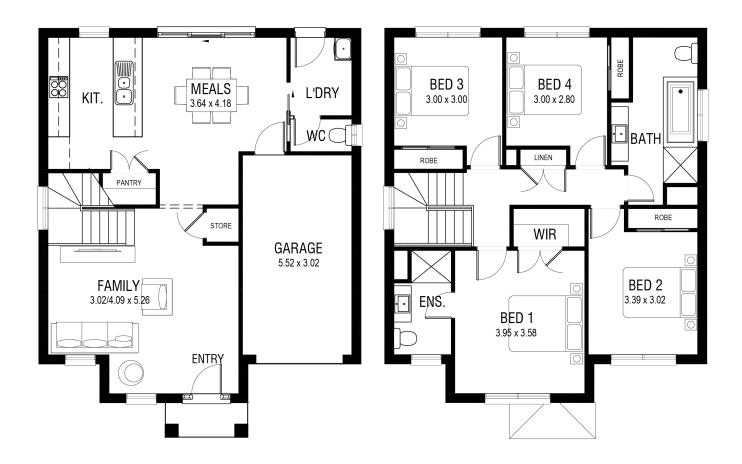

## HOME FEATURES

| TOTAL AREA     | 174 m <sup>2</sup> |
|----------------|--------------------|
| HOUSE WIDTH    | 8.9 m              |
| HOUSE LENGTH   | 10.3 m             |
|                |                    |
| Living         | 4.1 x 5.3 m        |
| Dining         | 3.6 x 4.2 m        |
| Master Bedroom | 4 x 3.6 m          |
| Bedroom 2      | 3.4 x 3 m          |
| Bedroom 3      | 3 x 3 m            |
| Bedroom 4      | 3 x 2.8 m          |
| Garage         | 5.5 x 3 m          |