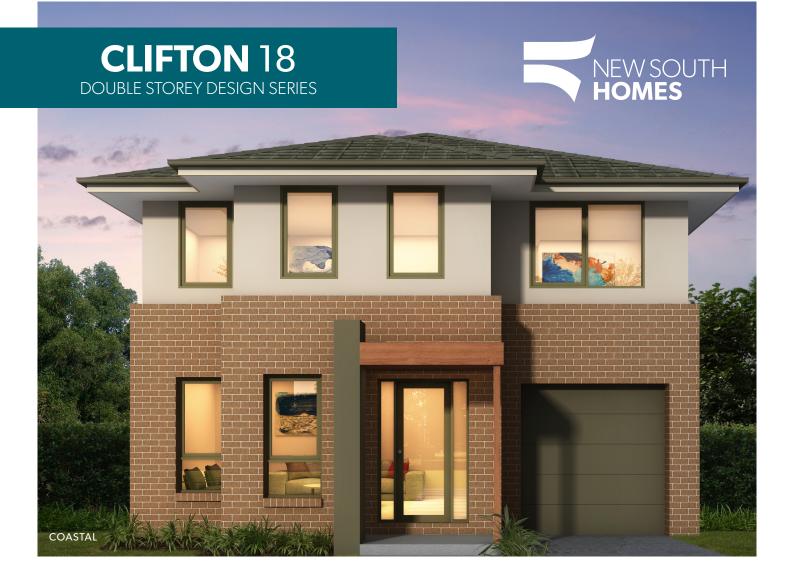

Smaller lot, still big living!

The Clifton 18 is the baby brother of the Clifton 20, but if you think smaller means compromising on style, you can think again. The Clifton 18 has retained all the great features of the Clifton 20, but with one small adjustment. A single garage has been added in lieu of a double garage. This allows for a perfect fit on smaller lots. One garage or two... The choice is yours.