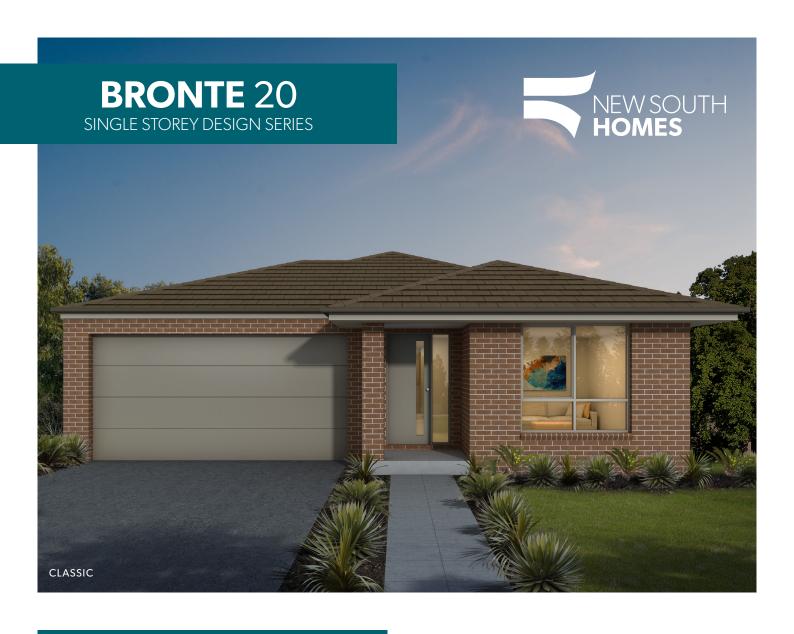

The Bronte 20 consists of everything you need in a home designed perfectly for a small lot. Open plan living, 4 spacious bedrooms, Separate toilet and laundry...

Not to mention walk-in-pantry, walk-in-robe and extra linen storage. This home ticks all the boxes if you're looking for a compact design without compromising on features.

## OTHER **DETAILS**

Sizes Available
20 Axis
Classic
Suitable For Pavilion

Small Families Vista

First-Time Home Owners

Photographs and artist impressions are indicative only. They may include upgraded features above the standard inclusions such as, but not limited to; feature render, feature tiling, stack stone, landscaping, floor finishes, window furnishings, furniture, light fittings and decor items. Please refer to the standard inclusions for details or speak with a New South Homes sales representative for more information. Nevember 220 of Congright All rights reserved, New South Homes Plut It Ruilders License Number 319502.