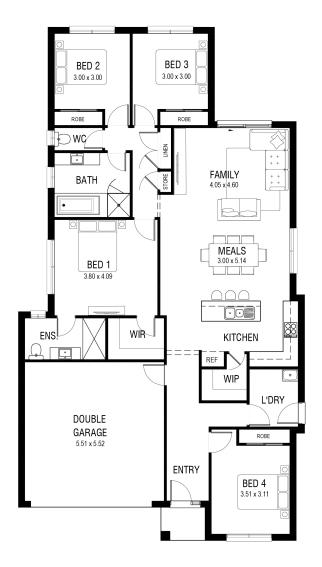

## **HOME FEATURES**

TOTAL AREA 194 m<sup>2</sup>
HOUSE WIDTH 11.3 m
HOUSE LENGTH 20.3 m

**Family** 4.1 x 4.6 m 3 x 5.1 m Meals 4 x 3.1 m Living 3.8 x 4.1 m **Master Bedroom Bedroom 2**  $3 \times 3 \text{ m}$ **Bedroom 3**  $3 \times 3 \, \text{m}$ **Bedroom 4**  $3.5 \times 3.1 \, \text{m}$ Garage  $5.5 \times 5.5 \text{ m}$  Less is more in this compact home design!

The Bronte 20 consists of everything you need in a home designed perfectly for a small lot. Open plan living, 4 spacious bedrooms, Separate toilet and laundry...

Not to mention walk-in-pantry, walk-in-robe and extra linen storage. This home ticks all the boxes if you're looking for a compact design without compromising on features.