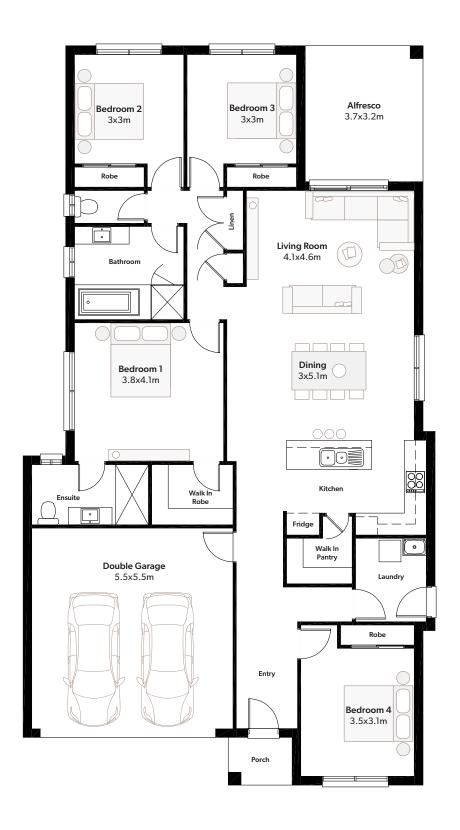

Talk to your consultant today for pricing!

02 9841 7441 | info@newsouthhomes.com.au | www.newsouthhomes.com.au

| Bronte 20    |       |       |        |        |       |                   |     |
|--------------|-------|-------|--------|--------|-------|-------------------|-----|
| Total Area   | 192m² | Width | 11.3m  | Length | 20.3m | Minimum Lot Width | 13m |
| Ground Floor | 157m² | Porch | $2m^2$ | Garage | 33m²  | Customisable      | Yes |