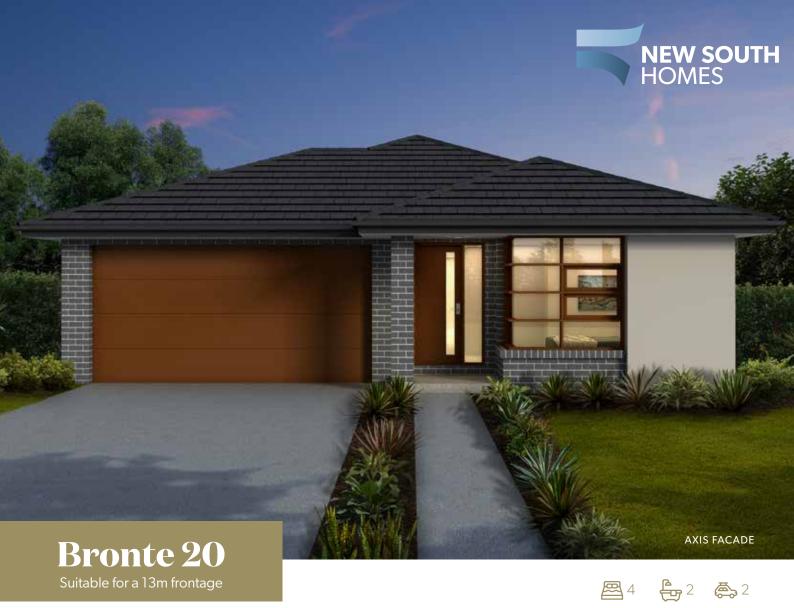

Talk to your consultant today for pricing!

02 9841 7441 | info@newsouthhomes.com.au | www.newsouthhomes.com.au

| Bronte 20    |       |       |        |        |       |                   |     |
|--------------|-------|-------|--------|--------|-------|-------------------|-----|
| Total Area   | 192m² | Width | 11.3m  | Length | 20.3m | Minimum Lot Width | 13m |
| Ground Floor | 157m² | Porch | $2m^2$ | Garage | 33m²  | Customisable      | Yes |