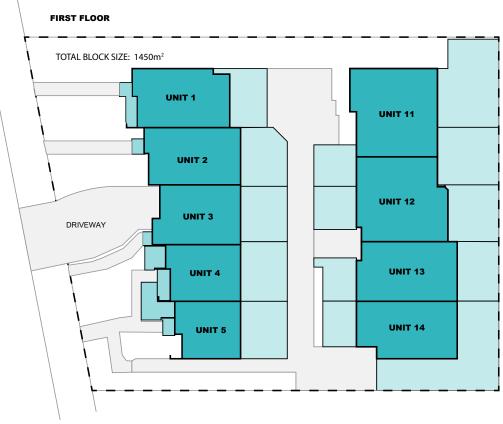

Lot Size 1450m<sup>2</sup> Total Area 2598m<sup>2</sup> House Width ~17m House Length ~32m