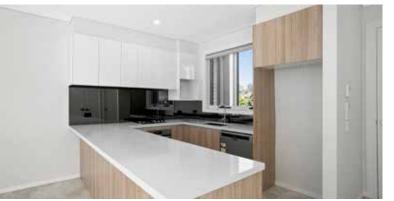

- LED downlights throughout, ducted air-conditioning
- Generous-sized designer kitchen with 20mm stone benchtop, breakfast bar, glass splashback and polyurethane cupboards
- Master Bedrooms with walk-in wardrobes
- Bathrooms with full-height tiling and wall-hung vanities
- Video intercom & security system