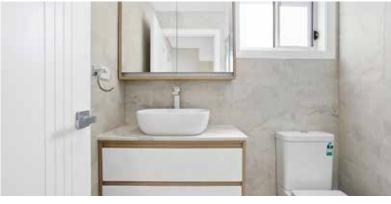

- LED downlights throughout, ducted air-conditioning
- Generous-sized designer kitchen with 20mm stone benchtop, breakfast bar, glass splashback and polyurethane cupboards
- Master Bedrooms with walk-in wardrobes
- Bathrooms with full-height tiling and wall-hung vanities
- Video intercom & security system