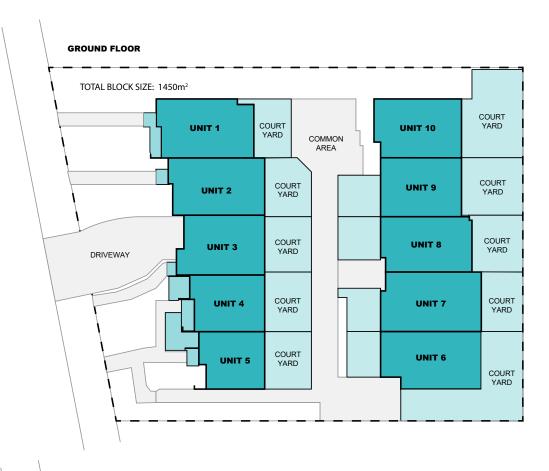

- 14 Units:
  - 2x 3-storey 4 Bed, 2 Bath, 2 Car
  - 3x 3-storey 3 Bed, 2 Bath, 2 Car
  - 5x 2-storey 2 Bed, 1 Bath, 1 Car
  - 4x 2-storey 1 Bed, 1 Bath, 1 Car
- Brick veneer facade with feature render
- Underground, basement parking

Lot Size 1450m<sup>2</sup> Total Area 2598m<sup>2</sup> House Width ~17m House Length ~32m