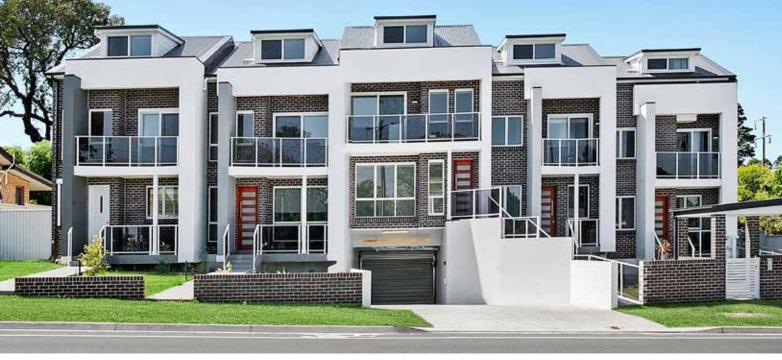

- 14 Units:
  - 2x 3-storey 4 Bed, 2 Bath, 2 Car
  - 3x 3-storey 3 Bed, 2 Bath, 2 Car
  - 5x 2-storey 2 Bed, 1 Bath, 1 Car
  - 4x 2-storey 1 Bed, 1 Bath, 1 Car
- Brick veneer facade with feature render
- Underground, basement parking

Lot Size 1450m<sup>2</sup> Total Area 2598m<sup>2</sup> House Width ~17m House Length ~32m